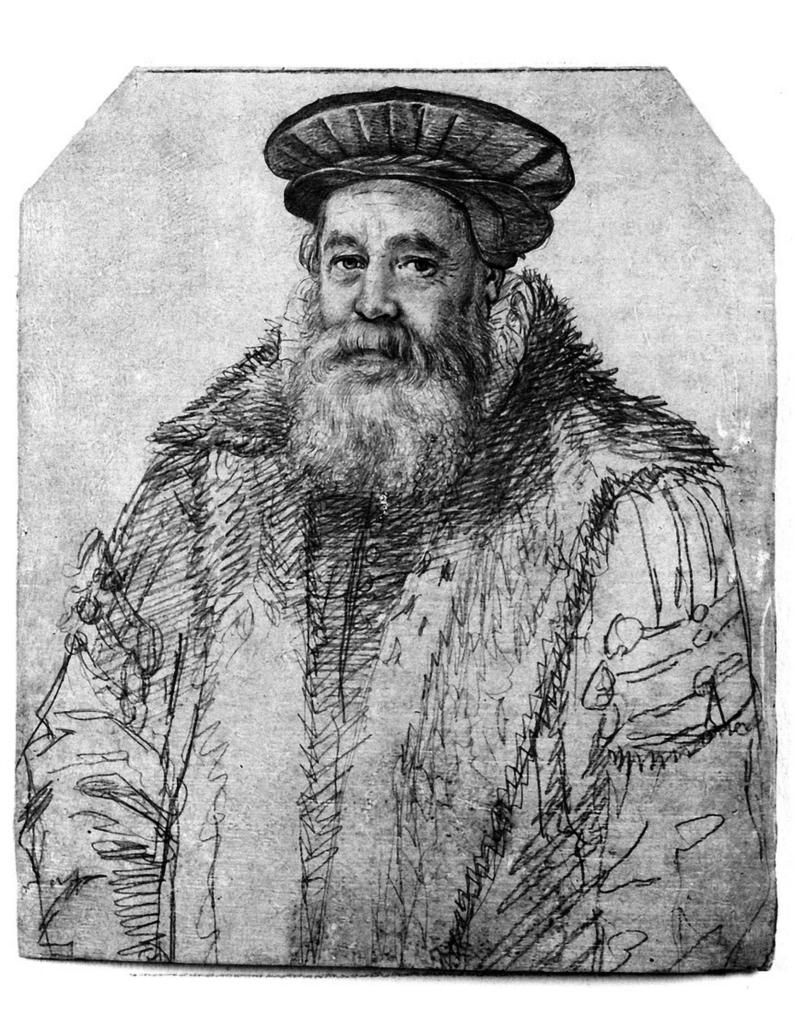

## **M0006870: Portrait of Petrus Forestus (1521-1597)**

## **Publication/Creation**

1 May 1940

## **Persistent URL**

https://wellcomecollection.org/works/wnuk6gpu

## License and attribution

Wellcome Library; GB.

This work has been identified as being free of known restrictions under copyright law, including all related and neighbouring rights and is being made available under the Creative Commons, Public Domain Mark.

You can copy, modify, distribute and perform the work, even for commercial purposes, without asking permission.



Wellcome Collection 183 Euston Road London NW1 2BE UK T +44 (0)20 7611 8722 E library@wellcomecollection.org https://wellcomecollection.org