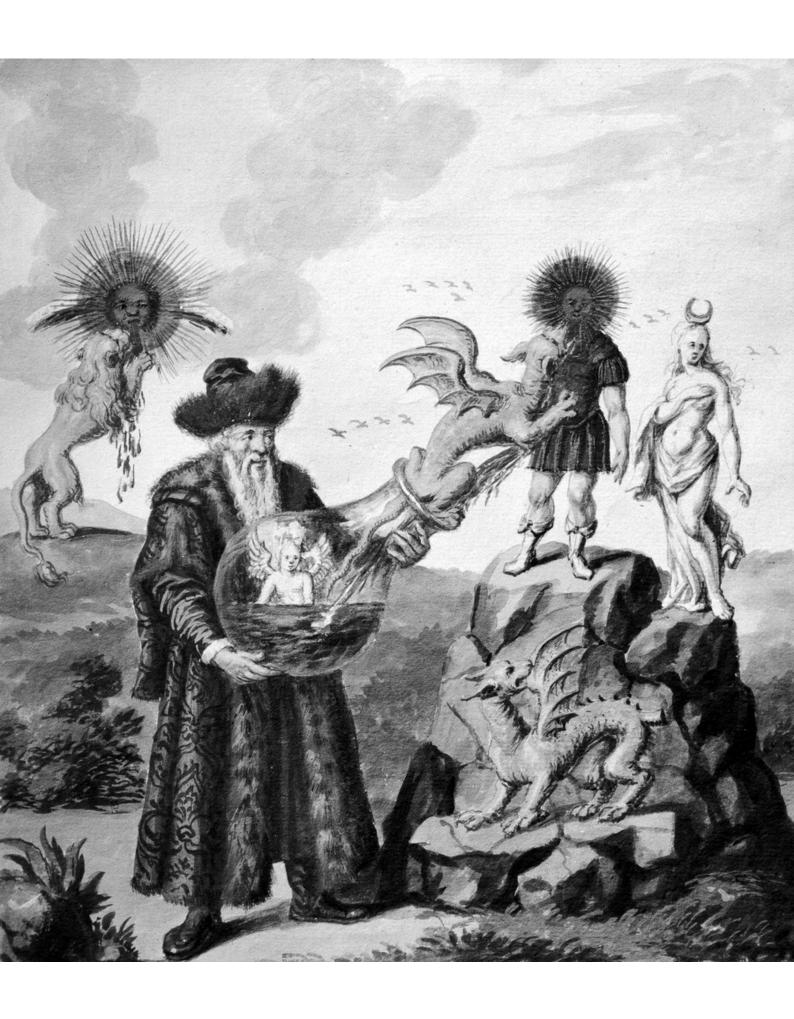

## M0007030: Manuscript illustration of an alchemist at work

## **Publication/Creation**

30 July 1940

## **Persistent URL**

https://wellcomecollection.org/works/pd2jmtnx

## License and attribution

Wellcome Library; GB.

This work has been identified as being free of known restrictions under copyright law, including all related and neighbouring rights and is being made available under the Creative Commons, Public Domain Mark.

You can copy, modify, distribute and perform the work, even for commercial purposes, without asking permission.



Wellcome Collection 183 Euston Road London NW1 2BE UK T +44 (0)20 7611 8722 E library@wellcomecollection.org https://wellcomecollection.org