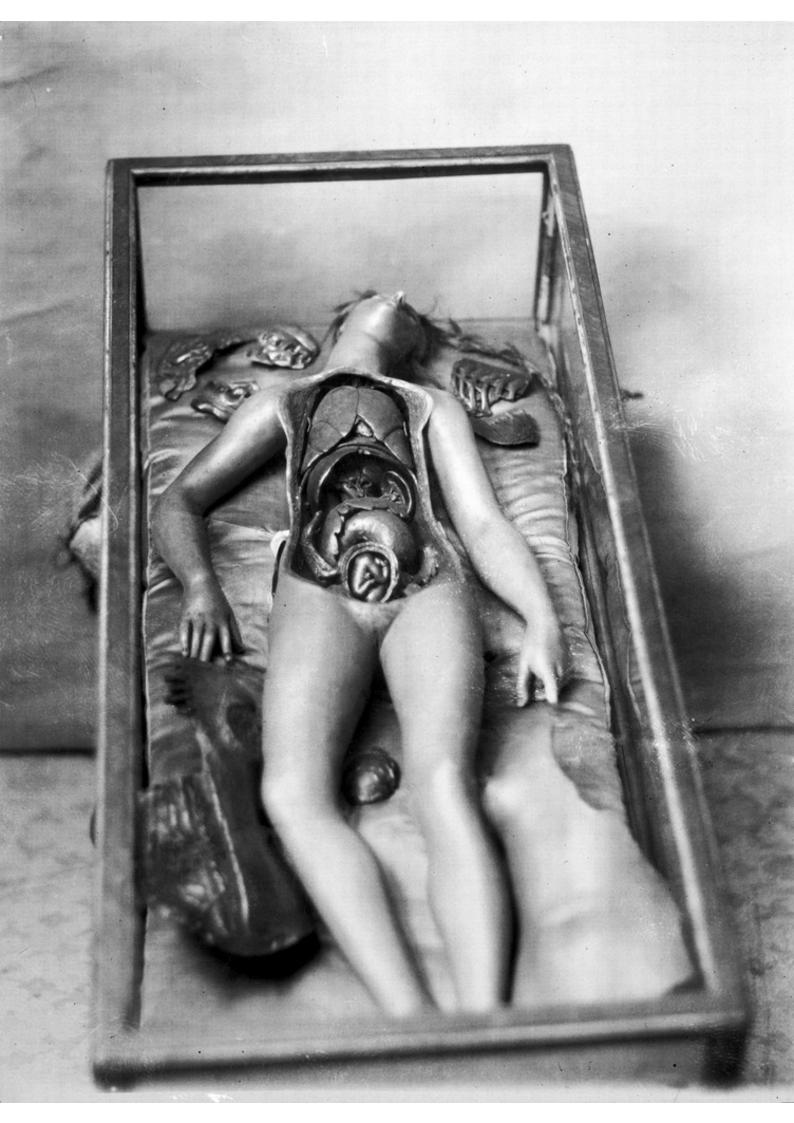

## M0007284: Anatomical female manikin in wax, c. late 18th century

## **Publication/Creation**

6 September 1940

## **Persistent URL**

https://wellcomecollection.org/works/pu4u3mq2

## License and attribution

Wellcome Library; GB.

You have permission to make copies of this work under a Creative Commons, Attribution license.

This licence permits unrestricted use, distribution, and reproduction in any medium, provided the original author and source are credited. See the Legal Code for further information.

Image source should be attributed as specified in the full catalogue record. If no source is given the image should be attributed to Wellcome Collection.