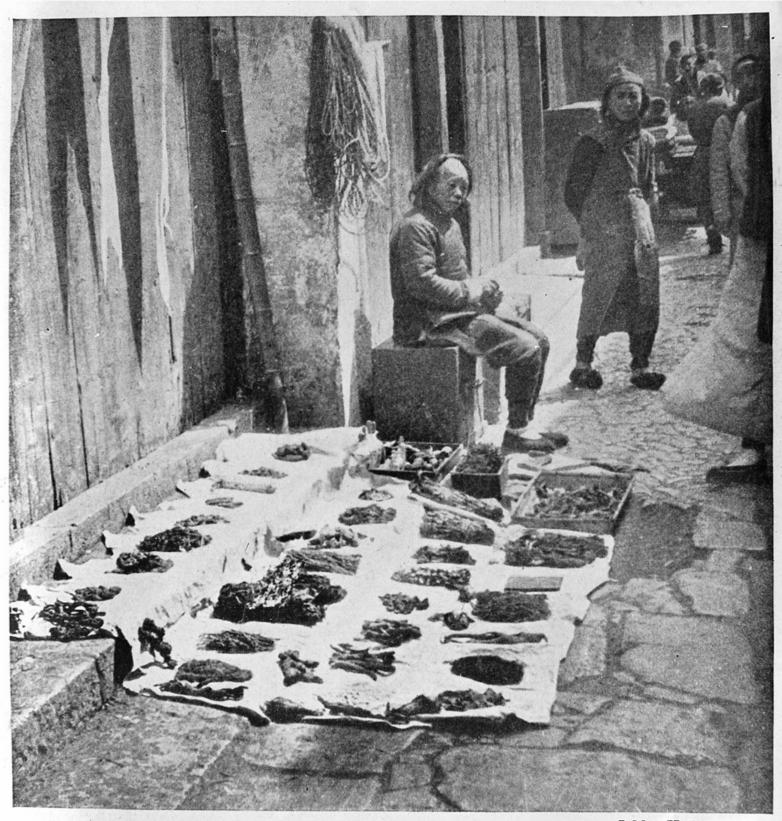

## M0007299: Photograph of a Chinese man with medicine

Wellcome Collection 183 Euston Road London NW1 2BE UK T +44 (0)20 7611 8722 E library@wellcomecollection.org https://wellcomecollection.org

© Mrs. H. P. Kimball A NATIVE DOCTOR AT WU HU, CHINA, WITH HIS MEDICINES SPREAD ON A SHEET