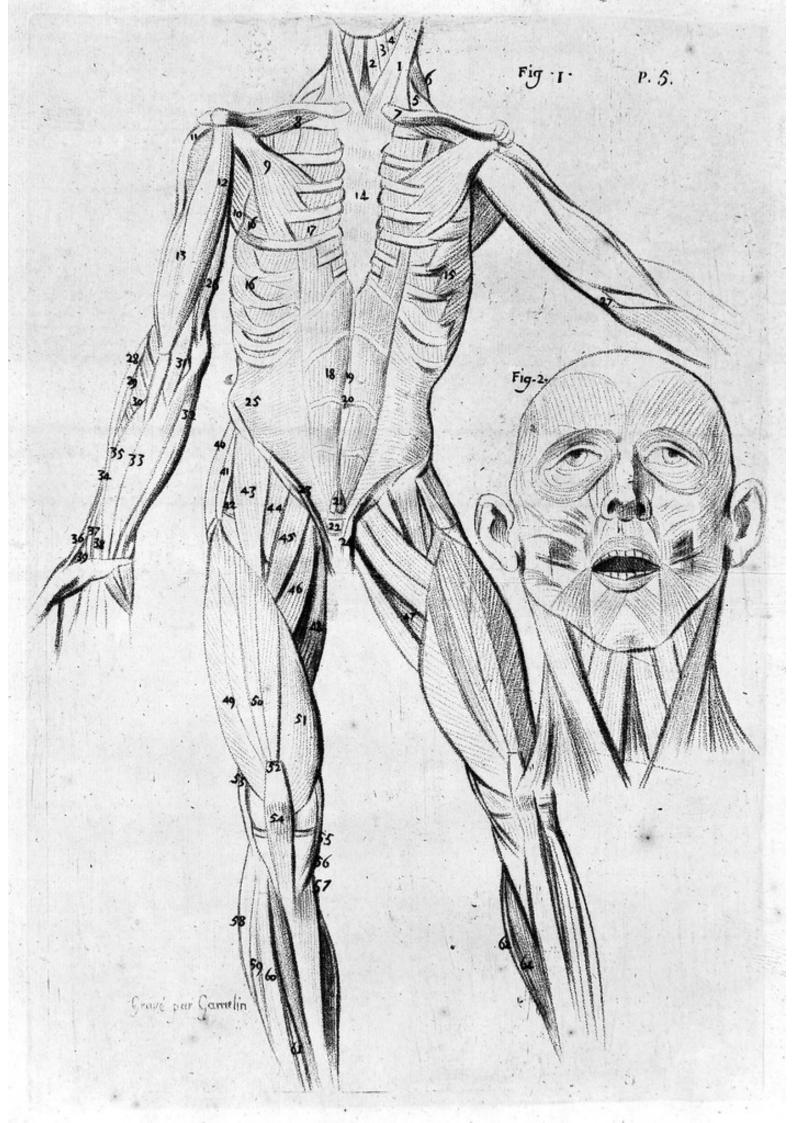

## M0007281: Illustration of male figure and head, showing muscles

## **Publication/Creation**

6 September 1940

## **Persistent URL**

https://wellcomecollection.org/works/tdkuqz9q

## License and attribution

Wellcome Library; GB.

Conditions of use: it is possible this item is protected by copyright and/or related rights. You are free to use this item in any way that is permitted by the copyright and related rights legislation that applies to your use. For other uses you need to obtain permission from the rights-holder(s).



Wellcome Collection 183 Euston Road London NW1 2BE UK T +44 (0)20 7611 8722 E library@wellcomecollection.org https://wellcomecollection.org