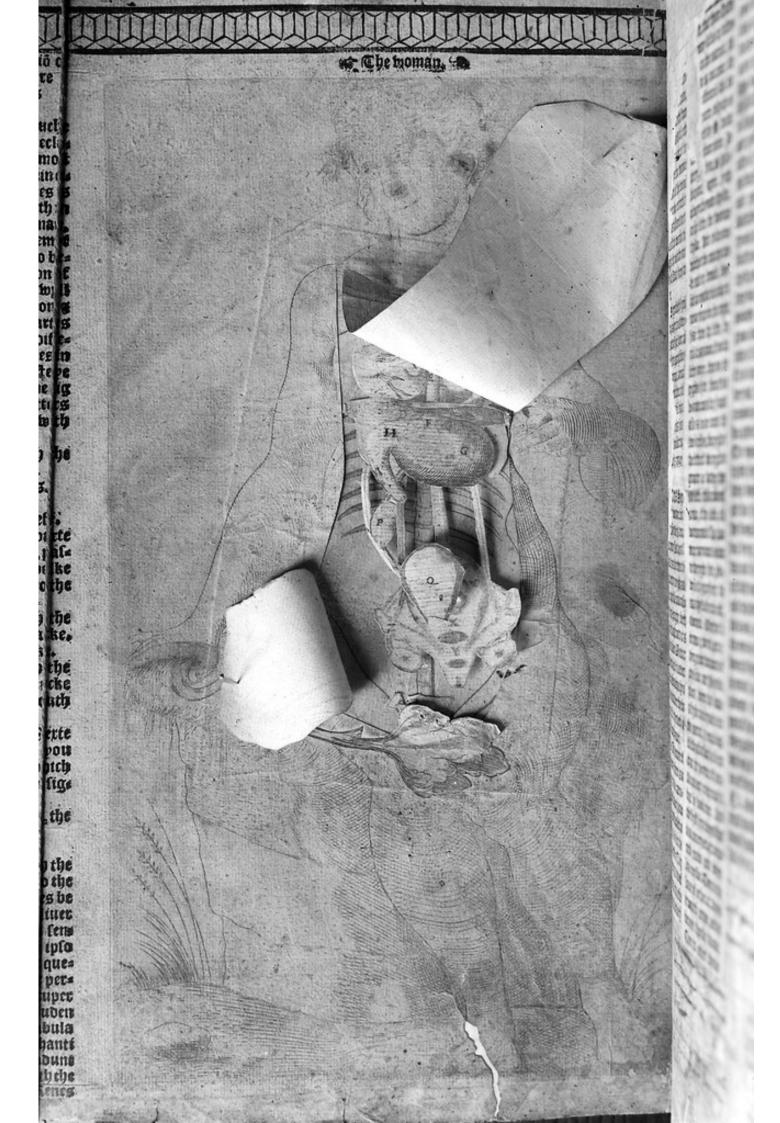

## M0007247: Anatomical fugitive sheet of a woman showing internal organs

## **Publication/Creation**

6 September 1940

## **Persistent URL**

https://wellcomecollection.org/works/a7f6j3bj

## License and attribution

Wellcome Library; GB.

This work has been identified as being free of known restrictions under copyright law, including all related and neighbouring rights and is being made available under the Creative Commons, Public Domain Mark.

You can copy, modify, distribute and perform the work, even for commercial purposes, without asking permission.



Wellcome Collection 183 Euston Road London NW1 2BE UK T +44 (0)20 7611 8722 E library@wellcomecollection.org https://wellcomecollection.org