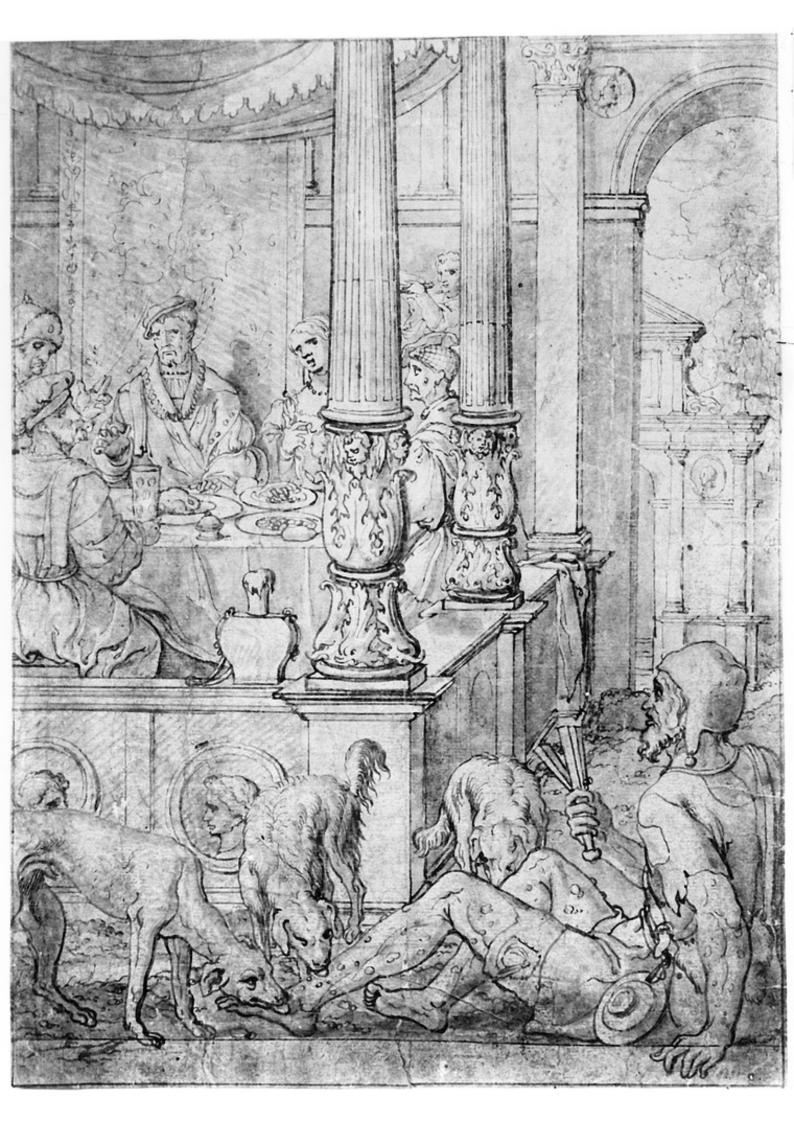

## M0006862: Scene showing the leper Lazarus in the home of a rich man

## **Publication/Creation**

1 May 1940

## **Persistent URL**

https://wellcomecollection.org/works/xnnupffh

## License and attribution

Wellcome Library; GB.

This work has been identified as being free of known restrictions under copyright law, including all related and neighbouring rights and is being made available under the Creative Commons, Public Domain Mark.

You can copy, modify, distribute and perform the work, even for commercial purposes, without asking permission.



Wellcome Collection 183 Euston Road London NW1 2BE UK T +44 (0)20 7611 8722 E library@wellcomecollection.org https://wellcomecollection.org