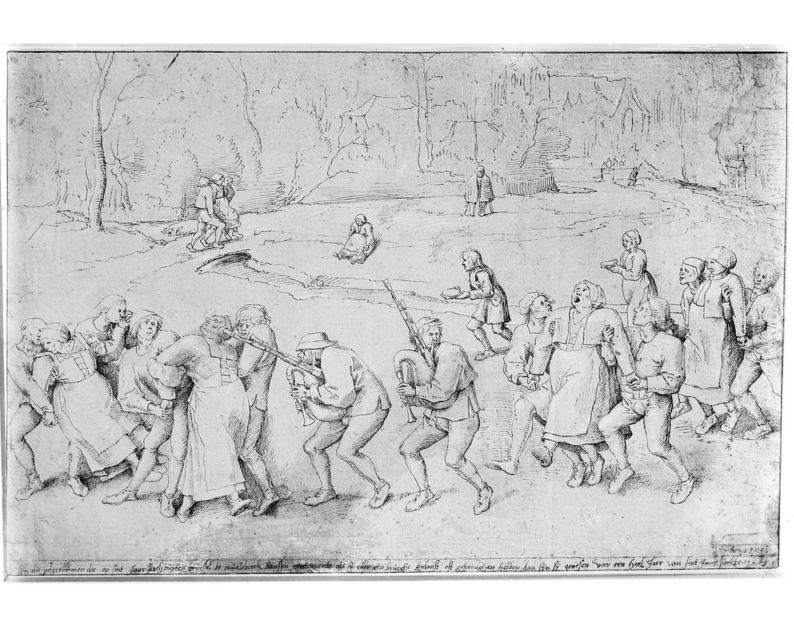

## M0006863: Dancers from Saint Vitus on a pilgrimage to Meulebeke

## **Publication/Creation**

1 May 1940

## **Persistent URL**

https://wellcomecollection.org/works/fjx44p2f

## License and attribution

Wellcome Library; GB.

This work has been identified as being free of known restrictions under copyright law, including all related and neighbouring rights and is being made available under the Creative Commons, Public Domain Mark.

You can copy, modify, distribute and perform the work, even for commercial purposes, without asking permission.



Wellcome Collection 183 Euston Road London NW1 2BE UK T +44 (0)20 7611 8722 E library@wellcomecollection.org https://wellcomecollection.org