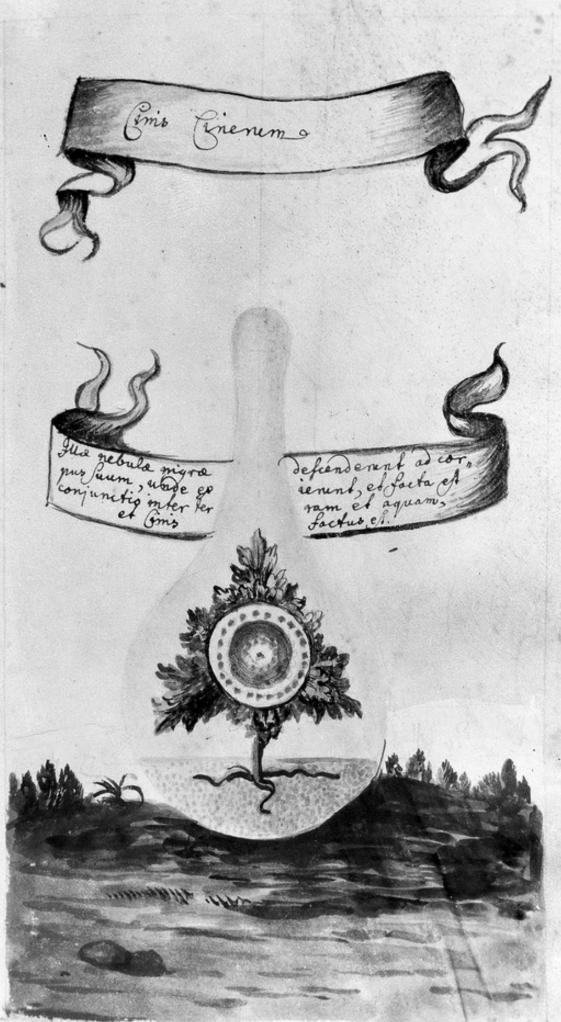

## M0007054: Manuscript illustration of Alchemical flask containing symbolic tree