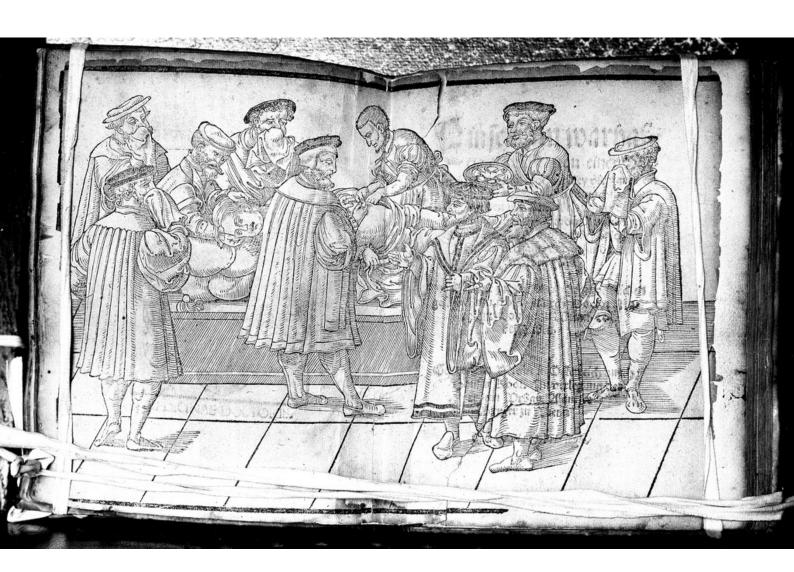

## M0007182: Manuscript illustration of the first caesarean section operation

## **Publication/Creation**

30 July 1940

## **Persistent URL**

https://wellcomecollection.org/works/epu2nj5p

## License and attribution

Wellcome Library; GB.

This work has been identified as being free of known restrictions under copyright law, including all related and neighbouring rights and is being made available under the Creative Commons, Public Domain Mark.

You can copy, modify, distribute and perform the work, even for commercial purposes, without asking permission.



Wellcome Collection 183 Euston Road London NW1 2BE UK T +44 (0)20 7611 8722 E library@wellcomecollection.org https://wellcomecollection.org