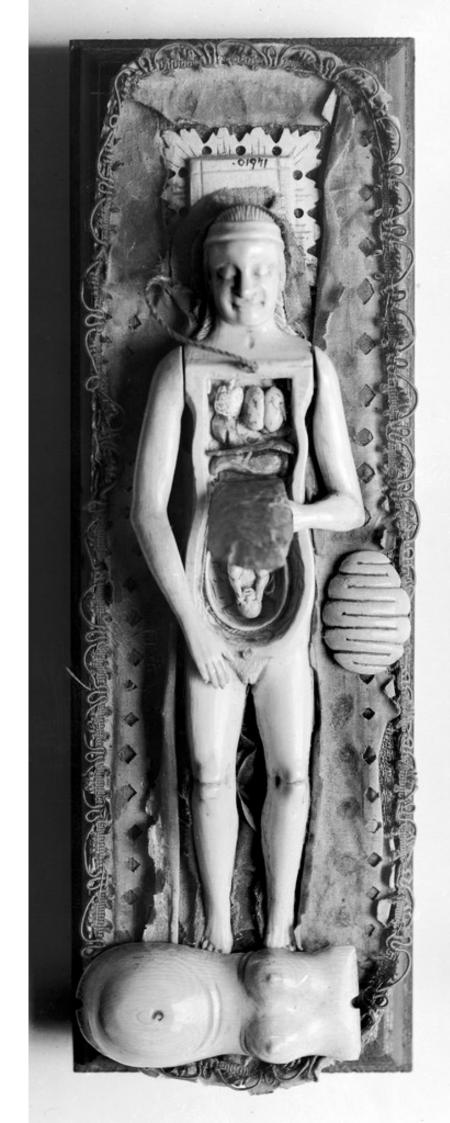

## M0007268: Female anatomical wax figure

## **Publication/Creation**

6 September 1940

## **Persistent URL**

https://wellcomecollection.org/works/vb7sxfnk

## License and attribution

Wellcome Library; GB.

You have permission to make copies of this work under a Creative Commons, Attribution license.

This licence permits unrestricted use, distribution, and reproduction in any medium, provided the original author and source are credited. See the Legal Code for further information.

Image source should be attributed as specified in the full catalogue record. If no source is given the image should be attributed to Wellcome Collection.