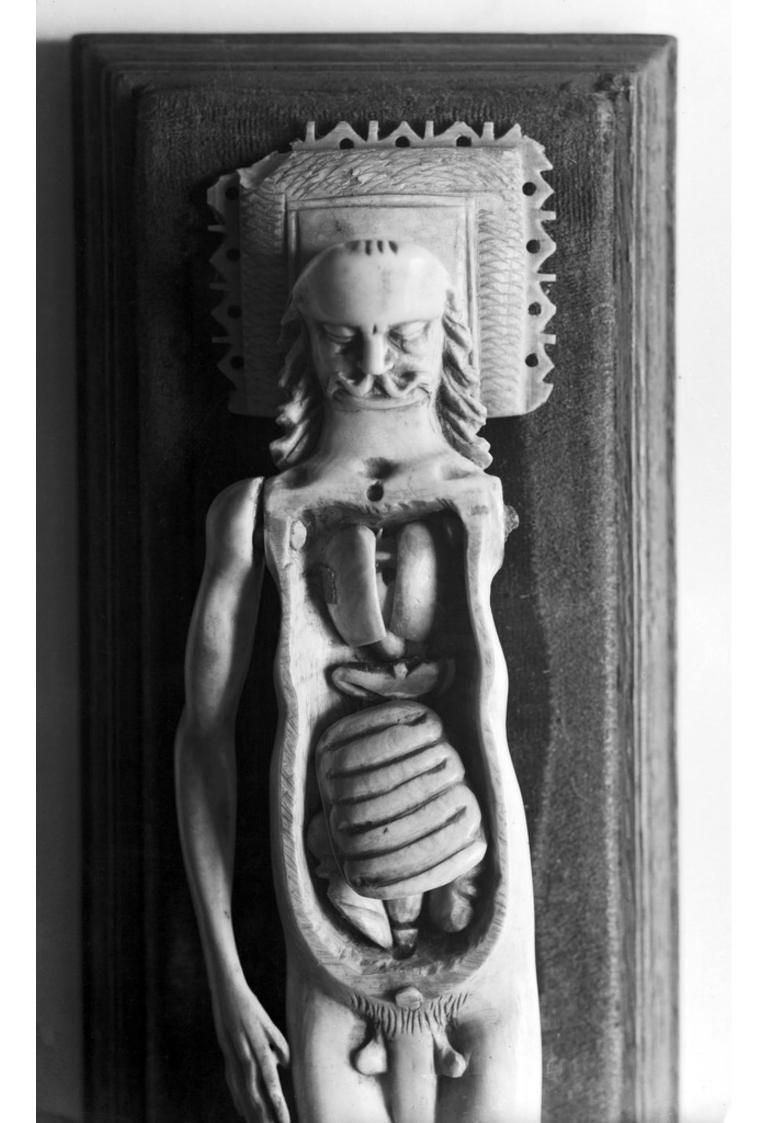

## M0007261: Male anatomical wax figure

## **Publication/Creation**

6 September 1940

## **Persistent URL**

https://wellcomecollection.org/works/xekh2yhc

## License and attribution

Wellcome Library; GB.

You have permission to make copies of this work under a Creative Commons, Attribution license.

This licence permits unrestricted use, distribution, and reproduction in any medium, provided the original author and source are credited. See the Legal Code for further information.

Image source should be attributed as specified in the full catalogue record. If no source is given the image should be attributed to Wellcome Collection.