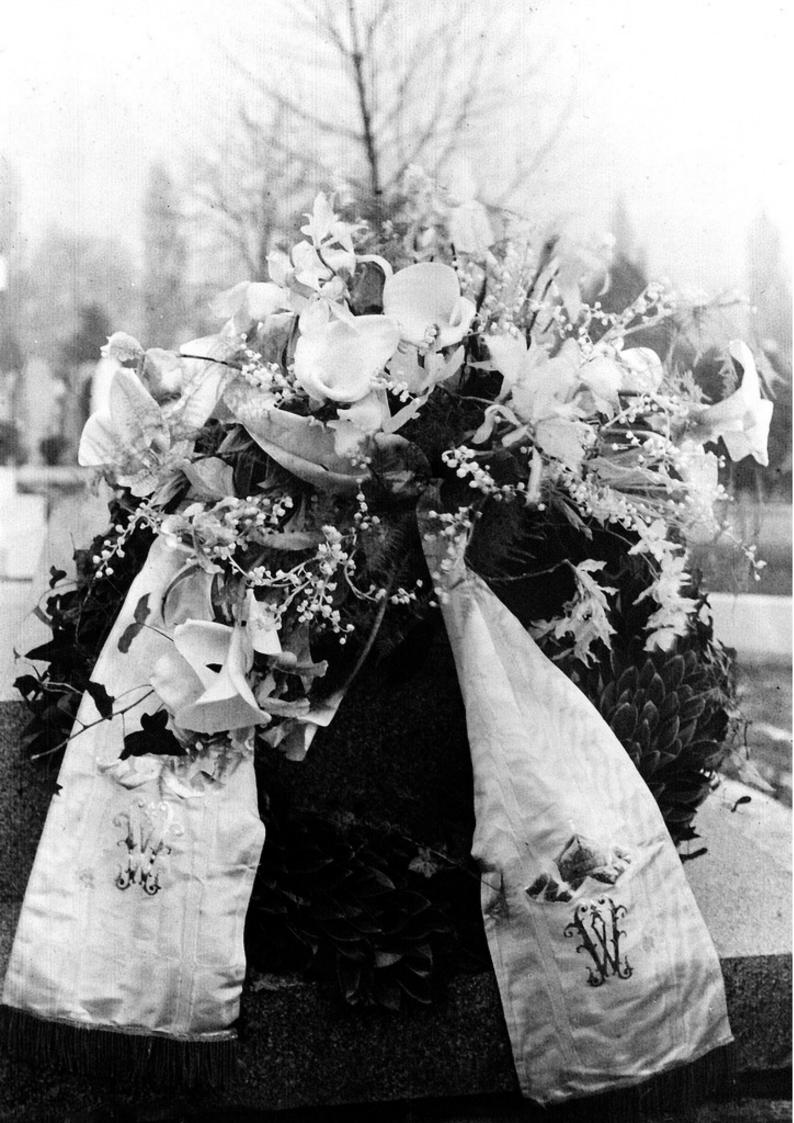

## M0006502: Kaiser Wilhelm's wreath on Joseph Lister's grave

## **Publication/Creation**

18 January 1940

## **Persistent URL**

https://wellcomecollection.org/works/eg4xxp8z

## License and attribution

Wellcome Library; GB.

Conditions of use: it is possible this item is protected by copyright and/or related rights. You are free to use this item in any way that is permitted by the copyright and related rights legislation that applies to your use. For other uses you need to obtain permission from the rights-holder(s).



Wellcome Collection 183 Euston Road London NW1 2BE UK T +44 (0)20 7611 8722 E library@wellcomecollection.org https://wellcomecollection.org