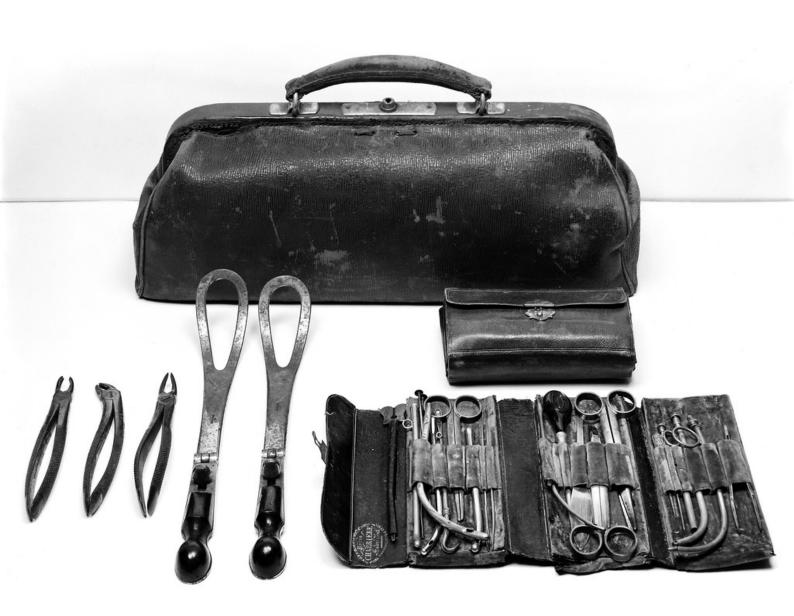

## M0006641: Doctor's bag, with instruments in foreground.

## **Publication/Creation**

11 March 1940

## **Persistent URL**

https://wellcomecollection.org/works/g2edm2dm

## License and attribution

Wellcome Library; GB.

You have permission to make copies of this work under a Creative Commons, Attribution license.

This licence permits unrestricted use, distribution, and reproduction in any medium, provided the original author and source are credited. See the Legal Code for further information.

Image source should be attributed as specified in the full catalogue record. If no source is given the image should be attributed to Wellcome Collection.