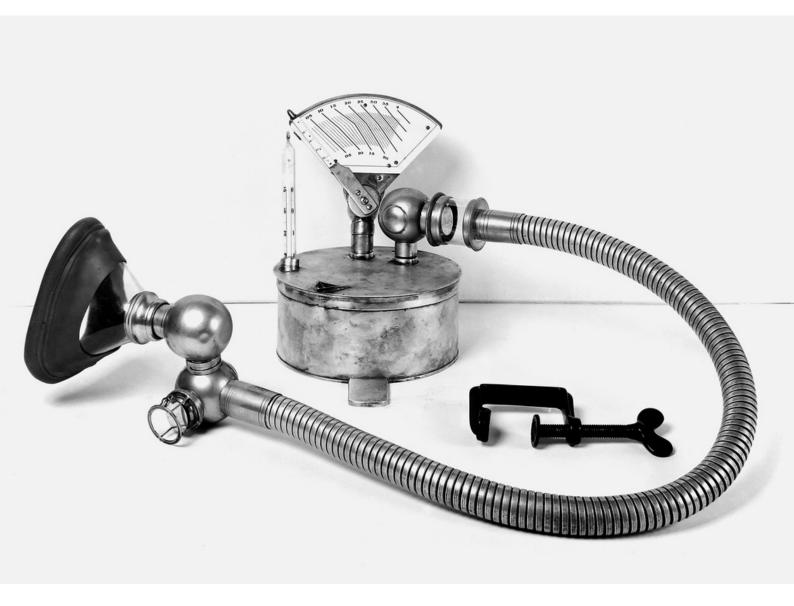

## M0006586: Model of Dr A. G. Levy's regulating chloroform inhaler

## **Publication/Creation**

22 February 1940

## **Persistent URL**

https://wellcomecollection.org/works/bsgzxpmm

## License and attribution

Wellcome Library; GB.

You have permission to make copies of this work under a Creative Commons, Attribution license.

This licence permits unrestricted use, distribution, and reproduction in any medium, provided the original author and source are credited. See the Legal Code for further information.

Image source should be attributed as specified in the full catalogue record. If no source is given the image should be attributed to Wellcome Collection.