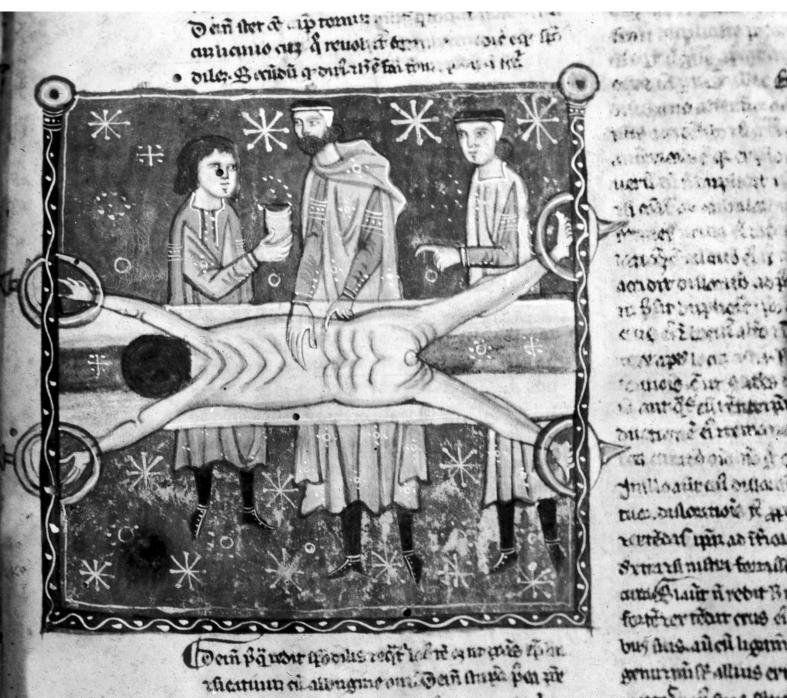

## M0007180: Manuscript illustration of a patient being treated, possibly for dislocation