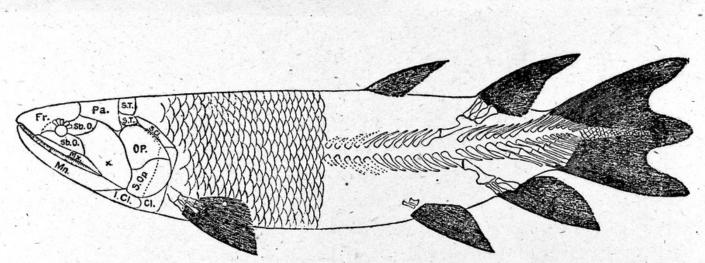

Wellcome Collection 183 Euston Road London NW1 2BE UK T +44 (0)20 7611 8722 E library@wellcomecollection.org https://wellcomecollection.org

FIG. 258.

Eusthenopteron Foordi, Whiteaves; restored. (After Whiteaves, from A. S. Woodward.) cl, cleithrum (clavicle); fr, frontal; i.cl, clavicle; mn, mandible; mx, maxilla; op, opercular; pa, parietal; scl, supraclavicle; sop, subopercular; st, supratemporal; sbo, suborbital; x, cheek-plate.