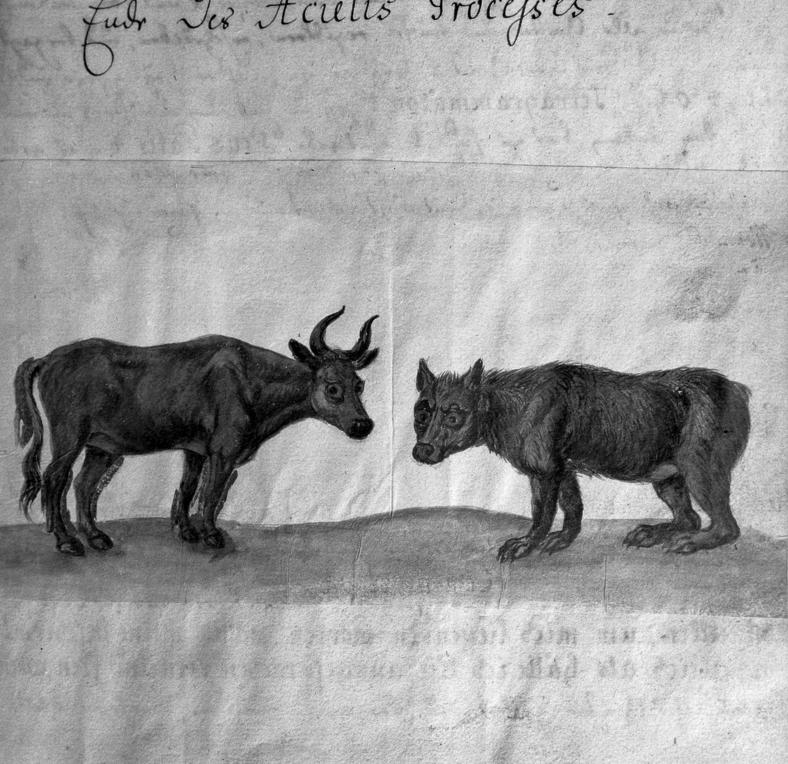

## M0007130: Manuscript illustration of two animals

## **Publication/Creation**

30 July 1940

## **Persistent URL**

https://wellcomecollection.org/works/tycnwg6c

## License and attribution

Wellcome Library; GB.

This work has been identified as being free of known restrictions under copyright law, including all related and neighbouring rights and is being made available under the Creative Commons, Public Domain Mark.

You can copy, modify, distribute and perform the work, even for commercial purposes, without asking permission.



Wellcome Collection 183 Euston Road London NW1 2BE UK T +44 (0)20 7611 8722 E library@wellcomecollection.org https://wellcomecollection.org Lud Des Acielis Processes.