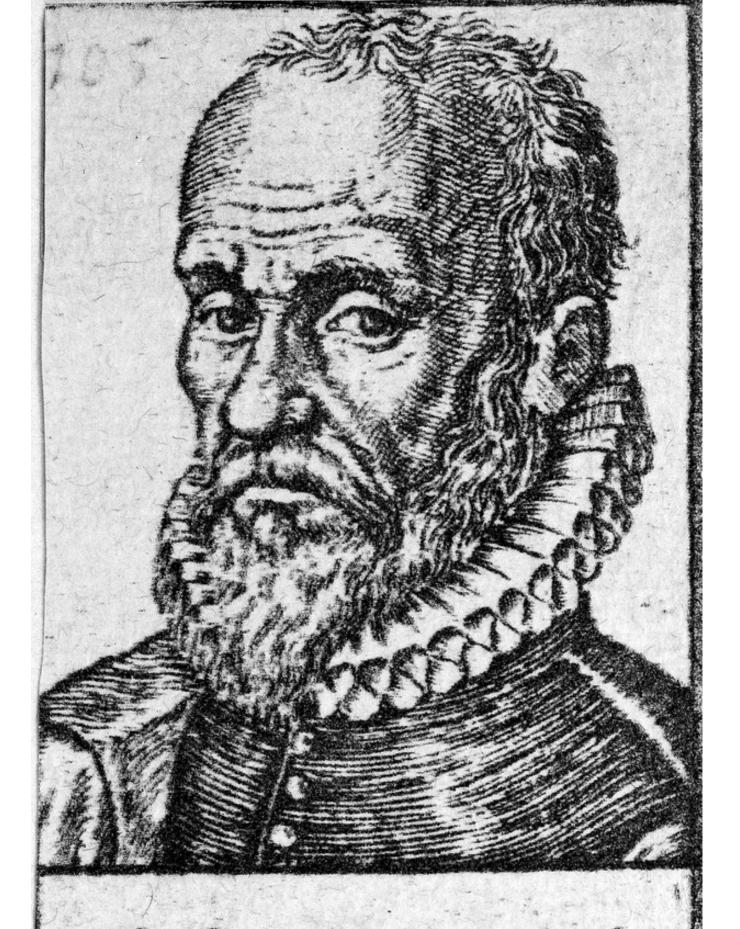

## **M0006486: Portrait of Ambroise Pare (1510-1590)**

## **Publication/Creation**

28 December 1939

## **Persistent URL**

https://wellcomecollection.org/works/ygrmjjch

## License and attribution

Wellcome Library; GB.

This work has been identified as being free of known restrictions under copyright law, including all related and neighbouring rights and is being made available under the Creative Commons, Public Domain Mark.

You can copy, modify, distribute and perform the work, even for commercial purposes, without asking permission.



Wellcome Collection 183 Euston Road London NW1 2BE UK T +44 (0)20 7611 8722 E library@wellcomecollection.org https://wellcomecollection.org



Ammonse Parc.