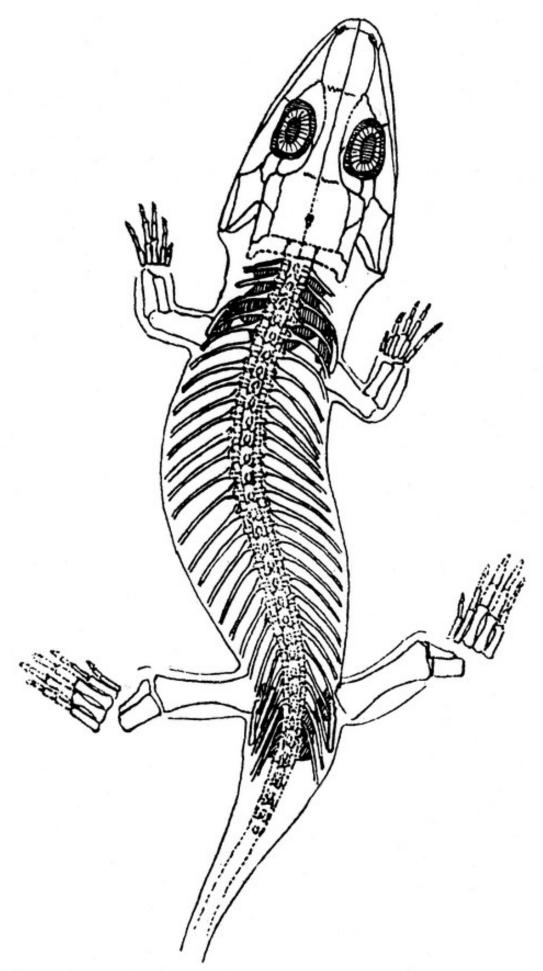

## M0006667: Drawing of the skeleton of the Diplovertebron punctatum

Wellcome Collection 183 Euston Road London NW1 2BE UK T +44 (0)20 7611 8722 E library@wellcomecollection.org https://wellcomecollection.org

Fig. 31.—Diplovertebron punctatum. Restoration of the skeleton, founded entirely on a single articulated individual in the author's possession.  $\times$  4/3 approx.