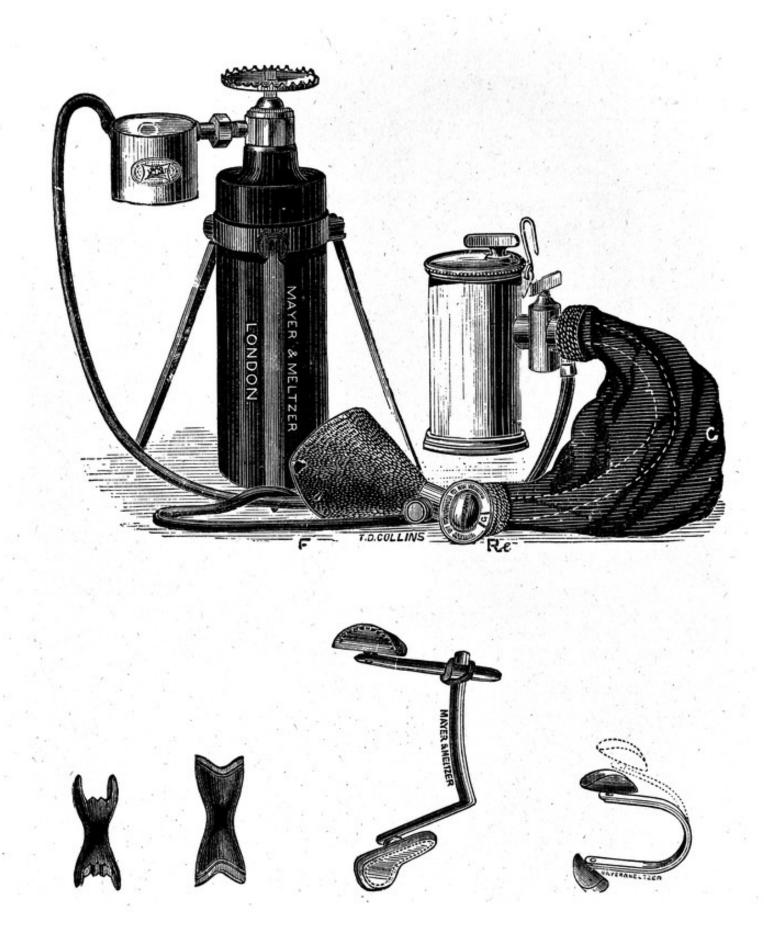

## M0006580: Clovers gas and ether inhaler

## **Publication/Creation**

20 February 1940

## **Persistent URL**

https://wellcomecollection.org/works/nepcrm27

## License and attribution

Wellcome Library; GB.

This work has been identified as being free of known restrictions under copyright law, including all related and neighbouring rights and is being made available under the Creative Commons, Public Domain Mark.

You can copy, modify, distribute and perform the work, even for commercial purposes, without asking permission.



Wellcome Collection 183 Euston Road London NW1 2BE UK T +44 (0)20 7611 8722 E library@wellcomecollection.org https://wellcomecollection.org