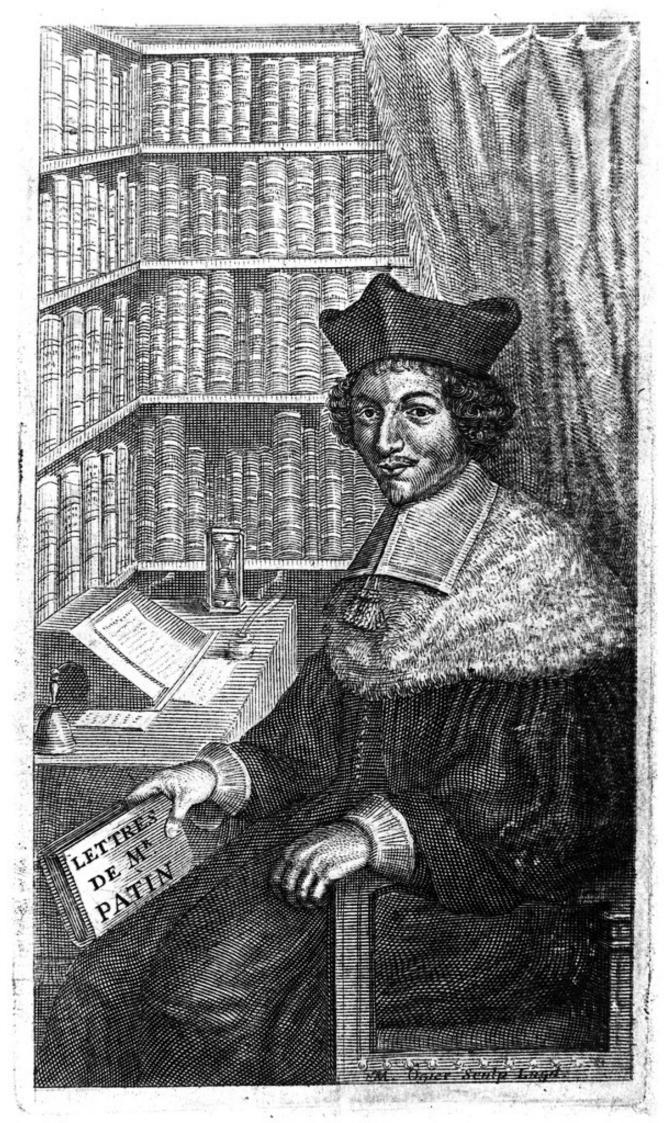

## M0006470: Portrait of Guy Patin (1601-1672)

## **Publication/Creation**

18 December 1939

## **Persistent URL**

https://wellcomecollection.org/works/vaev2sss

## License and attribution

Wellcome Library; GB.

This work has been identified as being free of known restrictions under copyright law, including all related and neighbouring rights and is being made available under the Creative Commons, Public Domain Mark.

You can copy, modify, distribute and perform the work, even for commercial purposes, without asking permission.



Wellcome Collection 183 Euston Road London NW1 2BE UK T +44 (0)20 7611 8722 E library@wellcomecollection.org https://wellcomecollection.org