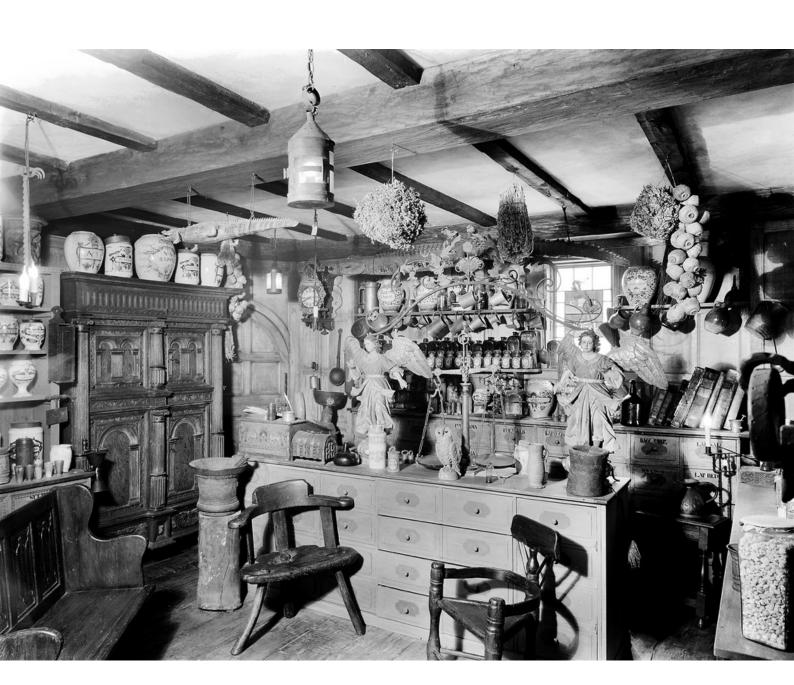

## M0006335: Reconstruction of an Old English Pharmacy, interior

## **Publication/Creation**

June 1939

## **Persistent URL**

https://wellcomecollection.org/works/brtk25m8

## License and attribution

Wellcome Library; GB.

You have permission to make copies of this work under a Creative Commons, Attribution license.

This licence permits unrestricted use, distribution, and reproduction in any medium, provided the original author and source are credited. See the Legal Code for further information.

Image source should be attributed as specified in the full catalogue record. If no source is given the image should be attributed to Wellcome Collection.