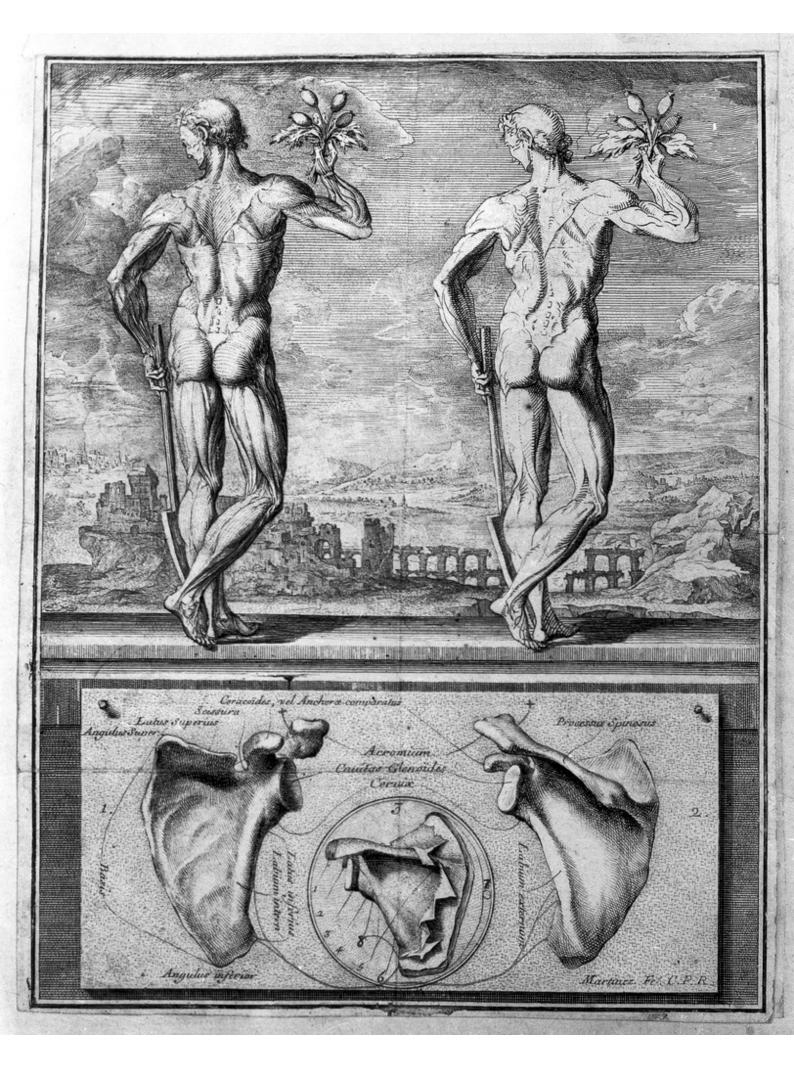

## M0007117: Anatomical engraving of two male figures standing

## **Publication/Creation**

30 July 1940

## **Persistent URL**

https://wellcomecollection.org/works/vru4xxcb

## License and attribution

Wellcome Library; GB.

This work has been identified as being free of known restrictions under copyright law, including all related and neighbouring rights and is being made available under the Creative Commons, Public Domain Mark.

You can copy, modify, distribute and perform the work, even for commercial purposes, without asking permission.



Wellcome Collection 183 Euston Road London NW1 2BE UK T +44 (0)20 7611 8722 E library@wellcomecollection.org https://wellcomecollection.org