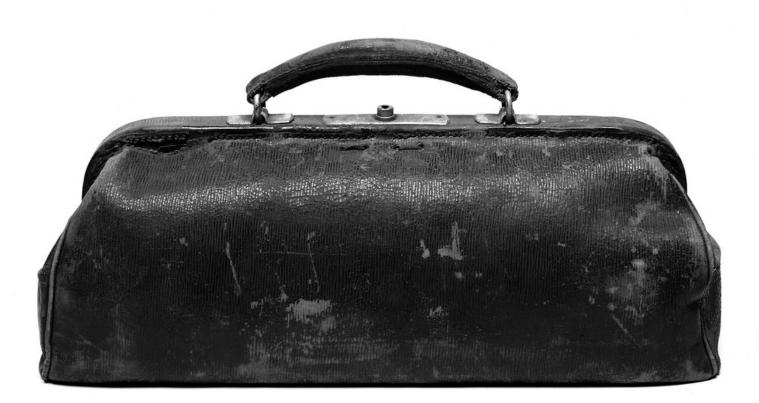

## M0006642: Doctor's bag

## **Publication/Creation**

11 March 1940

## **Persistent URL**

https://wellcomecollection.org/works/bqcktt5p

## License and attribution

Wellcome Library; GB. You have permission to make copies of this work under a Creative Commons, Attribution license.

This licence permits unrestricted use, distribution, and reproduction in any medium, provided the original author and source are credited. See the Legal Code for further information.

Image source should be attributed as specified in the full catalogue record. If no source is given the image should be attributed to Wellcome Collection.



Wellcome Collection 183 Euston Road London NW1 2BE UK T +44 (0)20 7611 8722 E library@wellcomecollection.org https://wellcomecollection.org