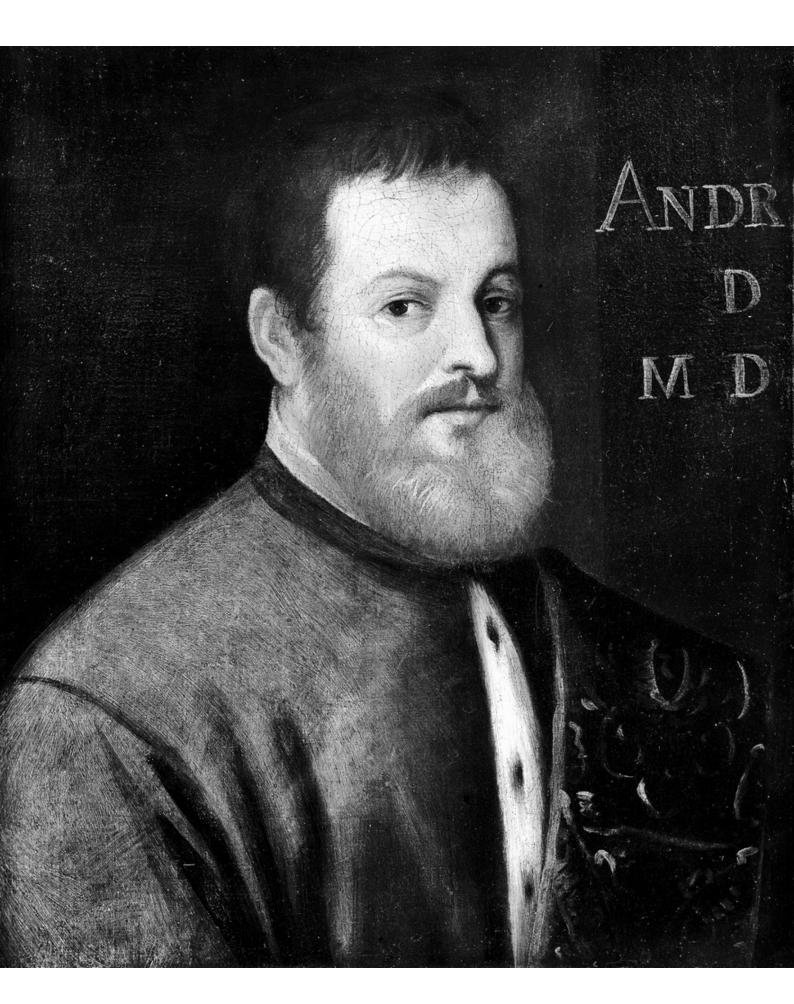

## M0006499: Portrait of a man once thought to be Andreas Vesalius (1514-1564)

## **Publication/Creation**

10 January 1940

## **Persistent URL**

https://wellcomecollection.org/works/yjntn2dj

## License and attribution

Wellcome Library; GB.

This work has been identified as being free of known restrictions under copyright law, including all related and neighbouring rights and is being made available under the Creative Commons, Public Domain Mark.

You can copy, modify, distribute and perform the work, even for commercial purposes, without asking permission.



Wellcome Collection 183 Euston Road London NW1 2BE UK T +44 (0)20 7611 8722 E library@wellcomecollection.org https://wellcomecollection.org