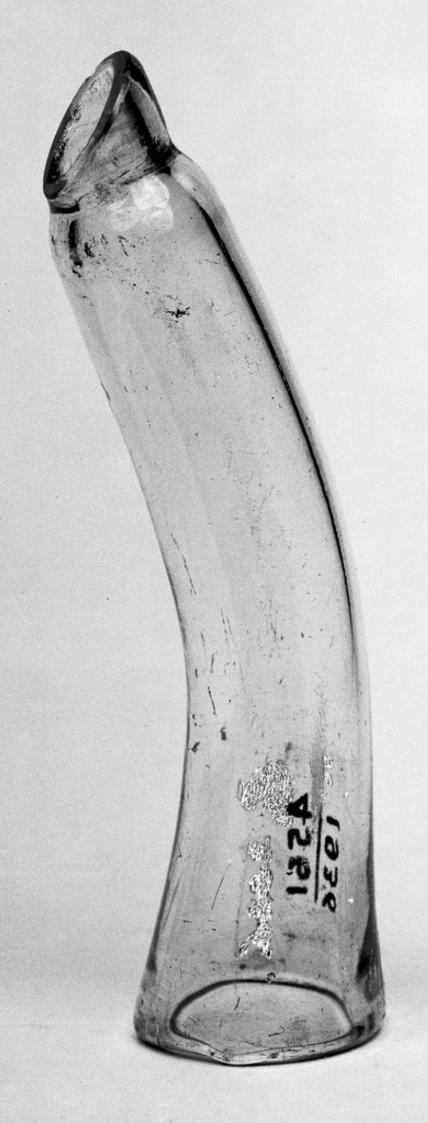

## M0007020: Curved glass leech tube

## **Publication/Creation**

30 July 1940

## **Persistent URL**

https://wellcomecollection.org/works/p9rsqts9

## License and attribution

Wellcome Library; GB.

You have permission to make copies of this work under a Creative Commons, Attribution license.

This licence permits unrestricted use, distribution, and reproduction in any medium, provided the original author and source are credited. See the Legal Code for further information.

Image source should be attributed as specified in the full catalogue record. If no source is given the image should be attributed to Wellcome Collection.