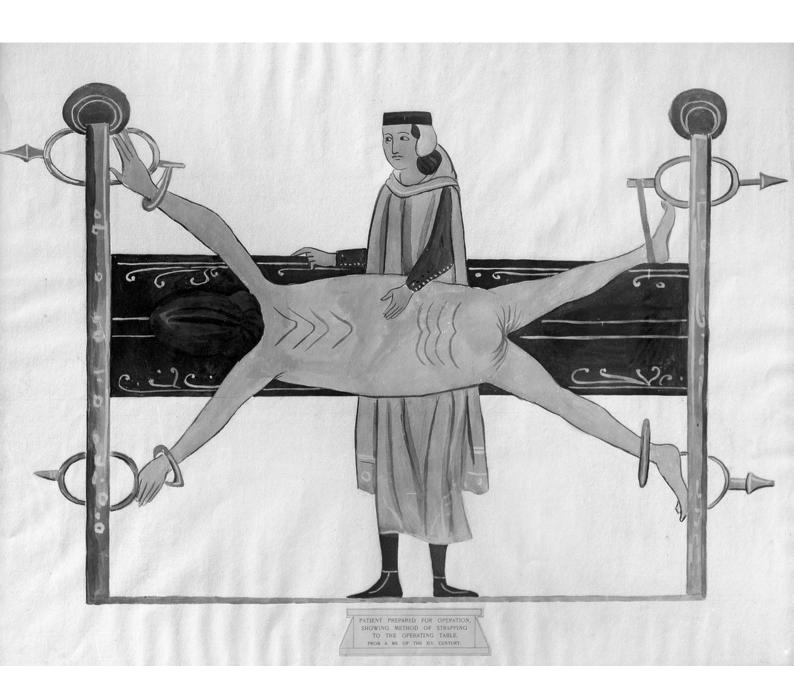

## M0007316: Manuscript illustration of a patient being prepared for operation, 14th century