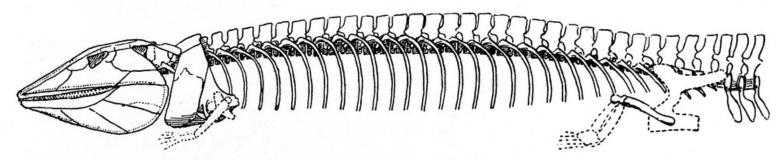

## M0006666: Drawing of the skeleton of the Eogyrinus Attheyi

Wellcome Collection 183 Euston Road London NW1 2BE UK T +44 (0)20 7611 8722 E library@wellcomecollection.org https://wellcomecollection.org

Fig. 28.—Eogyrinus Attheyi. Reconstruction of the skeleton about  $\frac{1}{18}$  natural size.