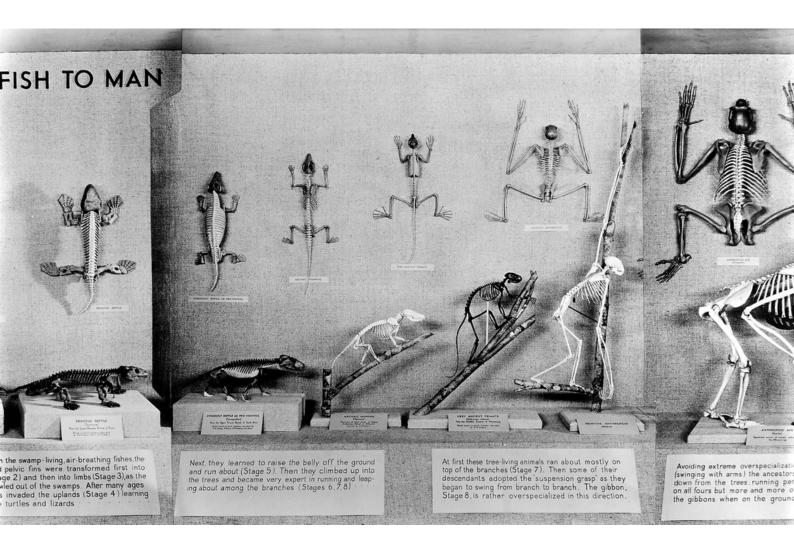

## M0006506: "Skeleton from Fish to Man", display from the American Museum of Natural History, central panel

## **Publication/Creation**

18 January 1940

## **Persistent URL**

https://wellcomecollection.org/works/ryadxuke

## License and attribution

Wellcome Library; GB.

Conditions of use: it is possible this item is protected by copyright and/or related rights. You are free to use this item in any way that is permitted by the copyright and related rights legislation that applies to your use. For other uses you need to obtain permission from the rights-holder(s).



Wellcome Collection 183 Euston Road London NW1 2BE UK T +44 (0)20 7611 8722 E library@wellcomecollection.org https://wellcomecollection.org