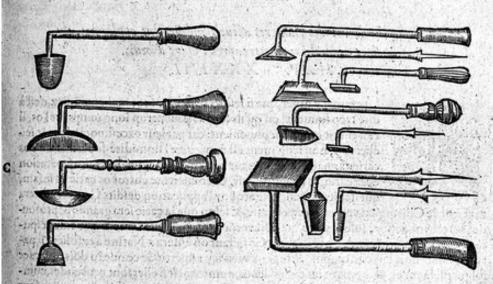

VII.CXXIX

Mily une We ser the Land Autres Cauteres.

Autres Cauteres.

Cestuy suyuant est propre aux nodus de la verolle, qui sont au crane, lors qu'on veut emporter la chair qui couure l'os: pour ceste cause est faict caue & trenchant, de figure triangulaire & quadrangulaire, & separé en trois pour en vser à ta commodité.