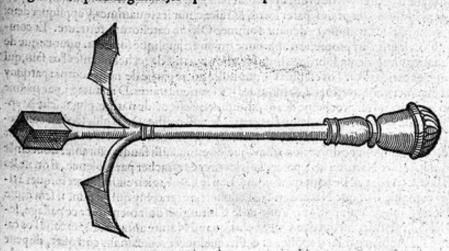

VII.CXXIX

Mily une We ser the Land Autres Cauteres.

Autres Cauteres.

Cestuy suyuant est propre aux nodus de la verolle, qui sont au crane, lors qu'on veut emporter la chair qui couure l'os: pour ceste cause est faict caue & trenchant, de figure triangulaire & quadrangulaire, & separé en trois pour en vser à ta commodité.