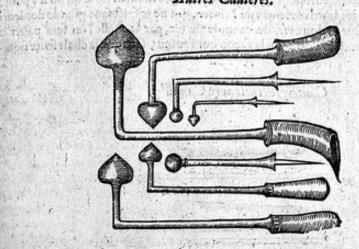

VII.CXXIX

Mily une We ser the Land Autres Cauteres.

Autres Cauteres.

Cestuy suyuant est propre aux nodus de la verolle, qui sont au crane, lors qu'on veut emporter la chair qui couure l'os: pour ceste cause est faict caue & trenchant, de figure triangulaire & quadrangulaire, & separé en trois pour en vser à ta commodité.