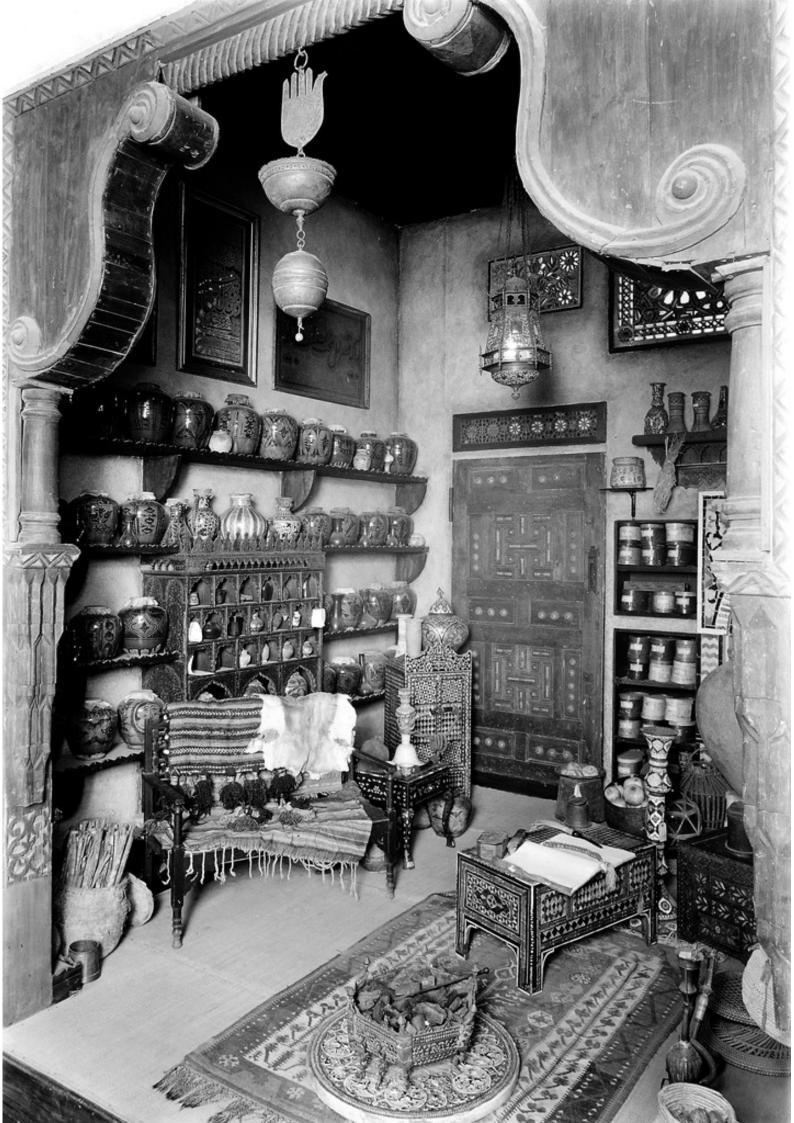

## M0006341: Arab pharmacy, interior

## **Publication/Creation**

June 1939

## **Persistent URL**

https://wellcomecollection.org/works/dgsdtmxu

## License and attribution

Wellcome Library; GB. You have permission to make copies of this work under a Creative Commons, Attribution license.

This licence permits unrestricted use, distribution, and reproduction in any medium, provided the original author and source are credited. See the Legal Code for further information.

Image source should be attributed as specified in the full catalogue record. If no source is given the image should be attributed to Wellcome Collection.



Wellcome Collection 183 Euston Road London NW1 2BE UK T +44 (0)20 7611 8722 E library@wellcomecollection.org https://wellcomecollection.org