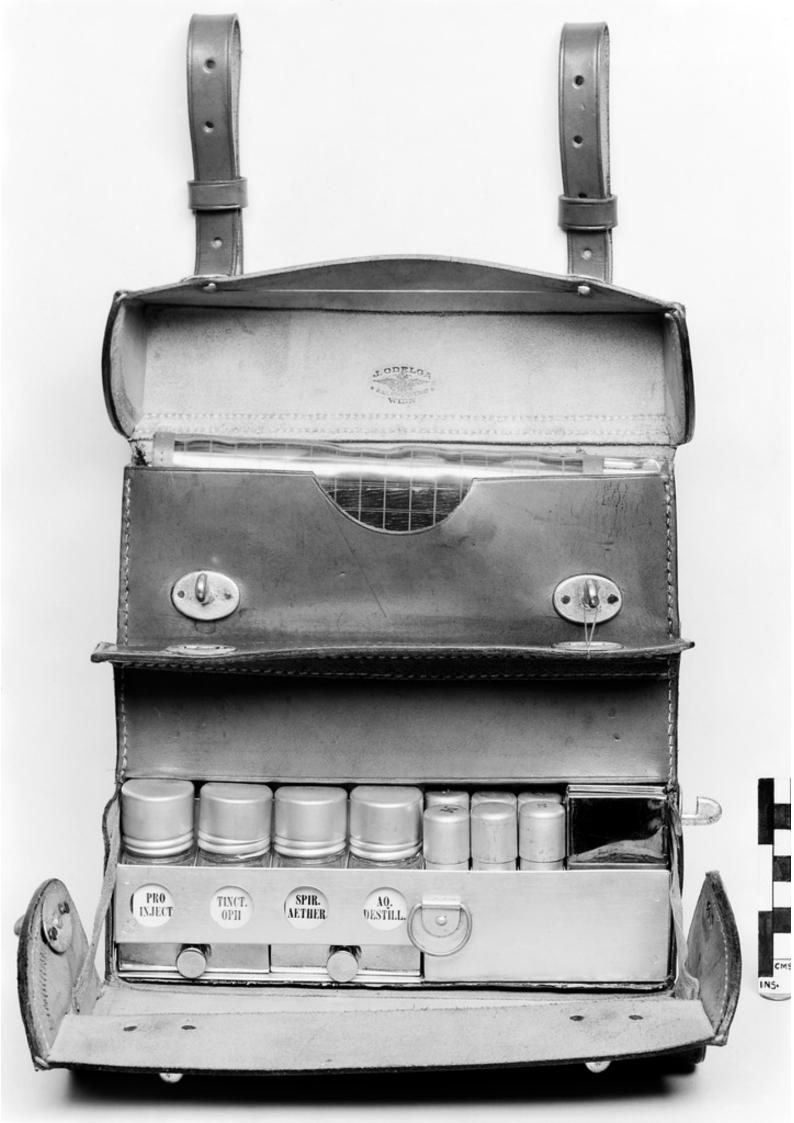

## M0007016: Open view of first aid bag

## **Publication/Creation**

26 July 1940

## **Persistent URL**

https://wellcomecollection.org/works/uwcme34u

## License and attribution

Wellcome Library; GB.

You have permission to make copies of this work under a Creative Commons, Attribution license.

This licence permits unrestricted use, distribution, and reproduction in any medium, provided the original author and source are credited. See the Legal Code for further information.

Image source should be attributed as specified in the full catalogue record. If no source is given the image should be attributed to Wellcome Collection.