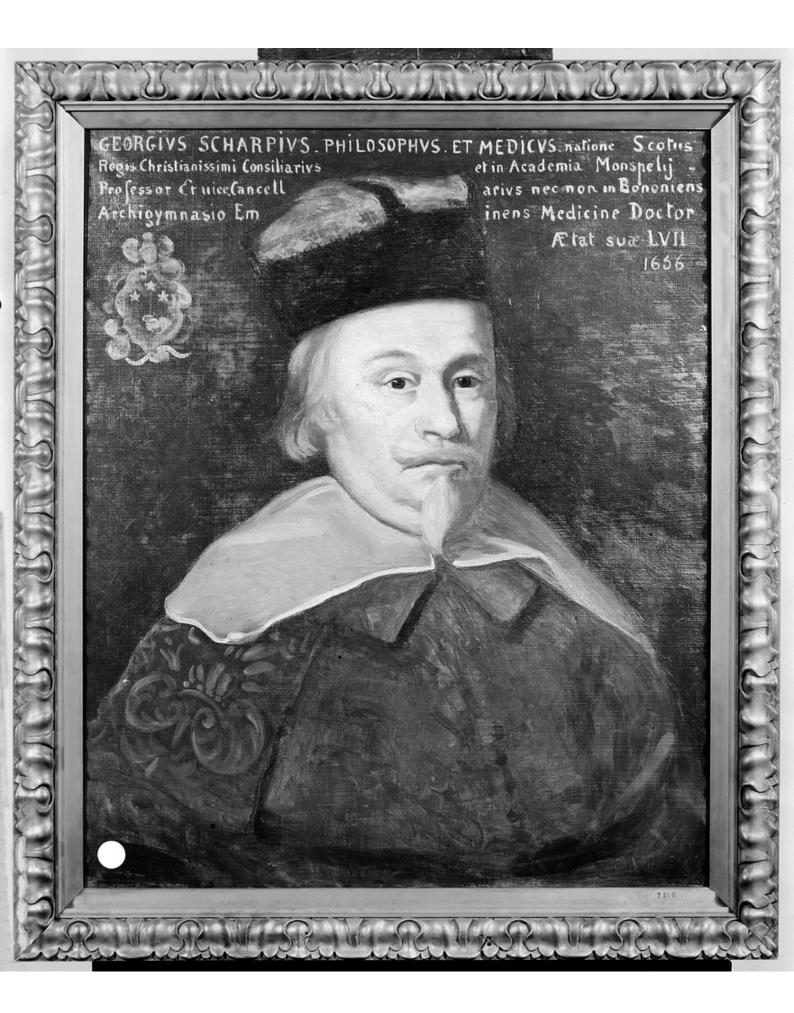

## M0006619: Portrait of George Sharpe (fl. 1656)

## **Publication/Creation**

01 March 1940

## **Persistent URL**

https://wellcomecollection.org/works/u5hpqxgy

## License and attribution

Wellcome Library; GB.

Conditions of use: it is possible this item is protected by copyright and/or related rights. You are free to use this item in any way that is permitted by the copyright and related rights legislation that applies to your use. For other uses you need to obtain permission from the rights-holder(s).



Wellcome Collection 183 Euston Road London NW1 2BE UK T +44 (0)20 7611 8722 E library@wellcomecollection.org https://wellcomecollection.org