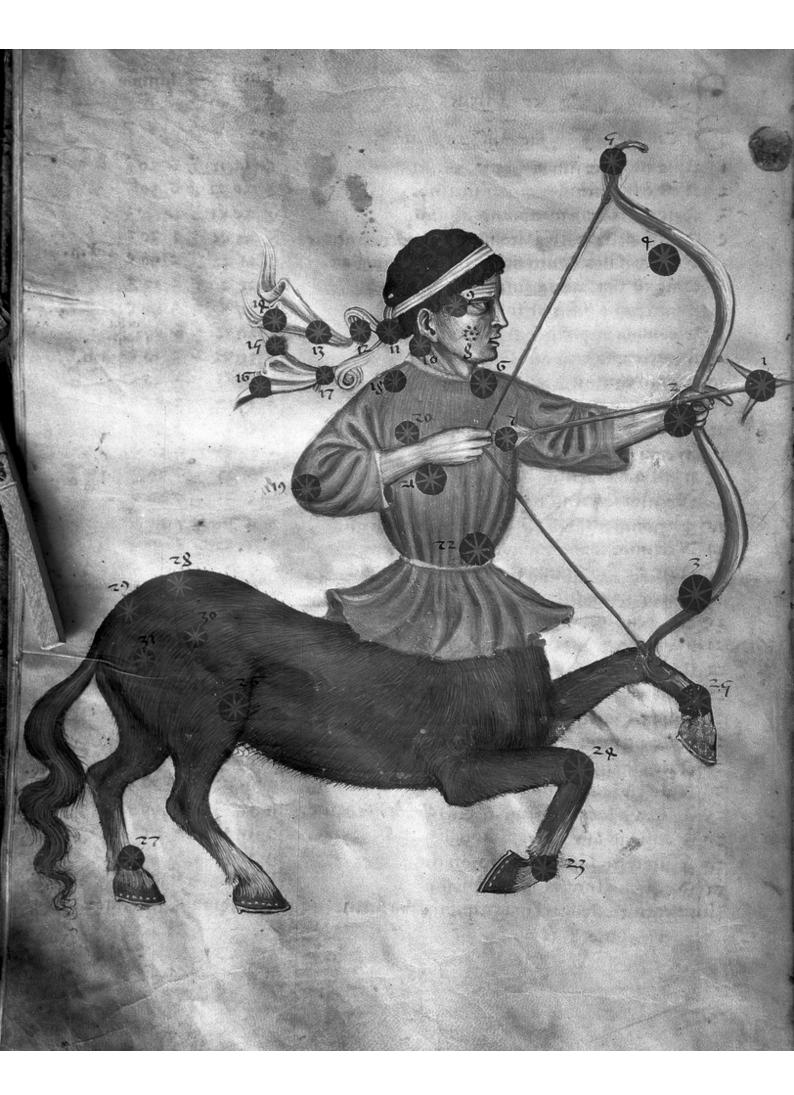

## M0007139: Manuscript illustration of Sagittarius constellation

## **Publication/Creation**

30 July 1940

## **Persistent URL**

https://wellcomecollection.org/works/qqa2meka

## License and attribution

Wellcome Library; GB.

This work has been identified as being free of known restrictions under copyright law, including all related and neighbouring rights and is being made available under the Creative Commons, Public Domain Mark.

You can copy, modify, distribute and perform the work, even for commercial purposes, without asking permission.



Wellcome Collection 183 Euston Road London NW1 2BE UK T +44 (0)20 7611 8722 E library@wellcomecollection.org https://wellcomecollection.org