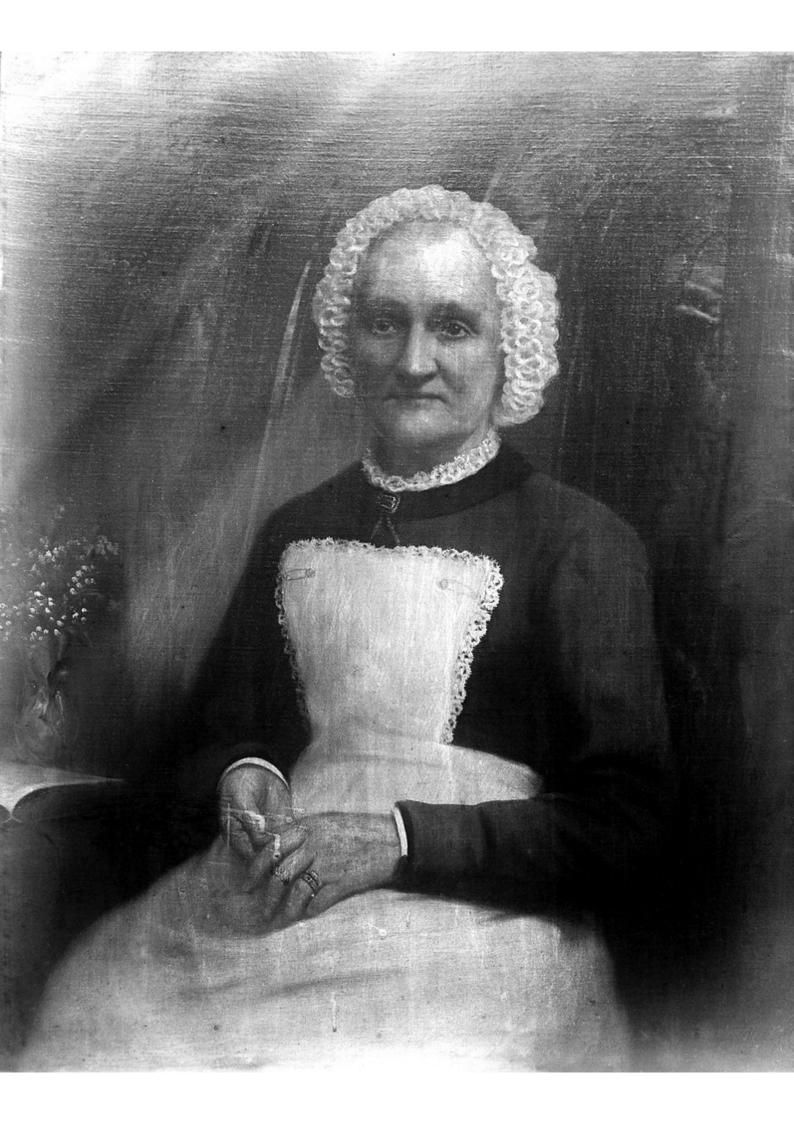

## M0006539: Portrait of Mrs Porter, head nurse at the Glasgow Royal Infirmary

## **Publication/Creation**

23 January 1940

## **Persistent URL**

https://wellcomecollection.org/works/v7ja79bh

## License and attribution

Wellcome Library; GB.

Conditions of use: it is possible this item is protected by copyright and/or related rights. You are free to use this item in any way that is permitted by the copyright and related rights legislation that applies to your use. For other uses you need to obtain permission from the rights-holder(s).



Wellcome Collection 183 Euston Road London NW1 2BE UK T +44 (0)20 7611 8722 E library@wellcomecollection.org https://wellcomecollection.org