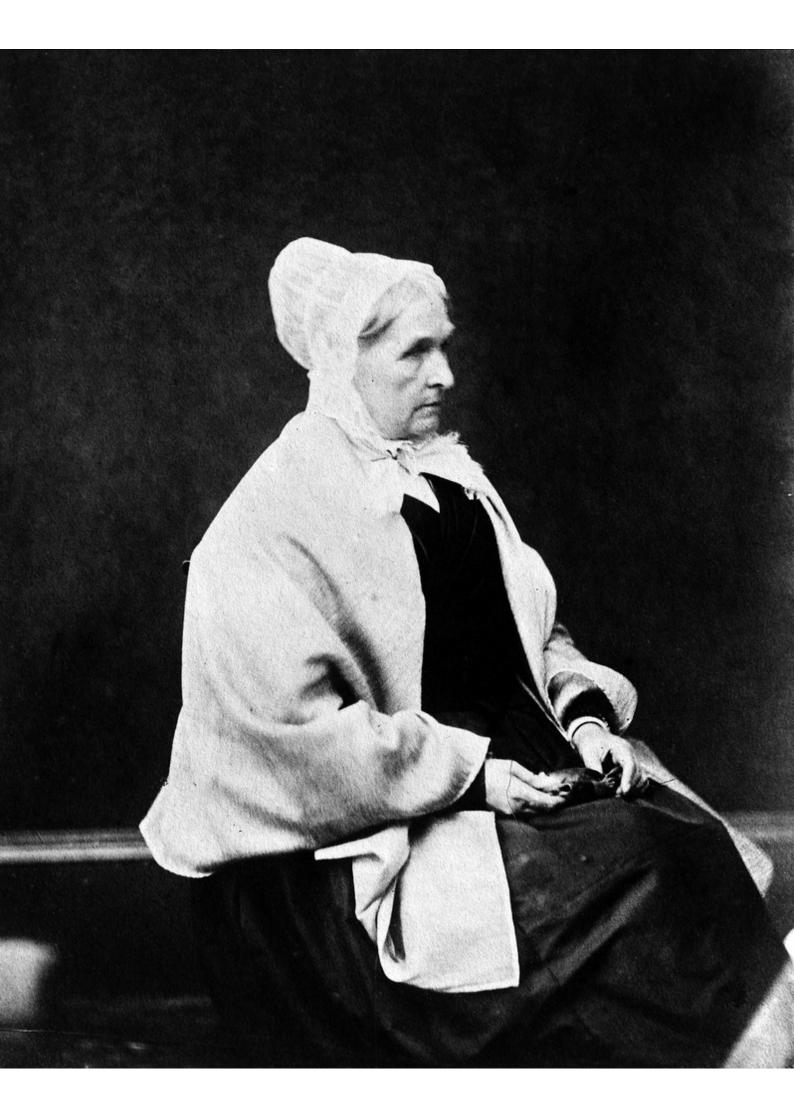

## M0006511: Portrait of Isabella Lister, mother of Joseph Lister

## **Publication/Creation**

18 January 1940

## **Persistent URL**

https://wellcomecollection.org/works/pkxvm28f

## License and attribution

Wellcome Library; GB.

This work has been identified as being free of known restrictions under copyright law, including all related and neighbouring rights and is being made available under the Creative Commons, Public Domain Mark.

You can copy, modify, distribute and perform the work, even for commercial purposes, without asking permission.



Wellcome Collection 183 Euston Road London NW1 2BE UK T +44 (0)20 7611 8722 E library@wellcomecollection.org https://wellcomecollection.org