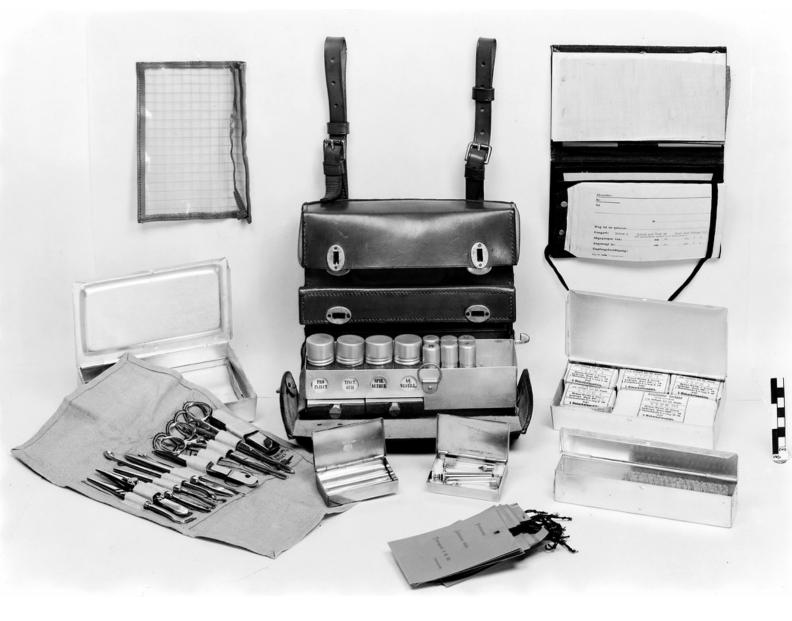

## **Publication/Creation**

26 July 1940

## Persistent URL

https://wellcomecollection.org/works/mcxearsw

## License and attribution

Wellcome Library; GB. You have permission to make copies of this work under a Creative Commons, Attribution license.

This licence permits unrestricted use, distribution, and reproduction in any medium, provided the original author and source are credited. See the Legal Code for further information.

Image source should be attributed as specified in the full catalogue record. If no source is given the image should be attributed to Wellcome Collection.



Wellcome Collection 183 Euston Road London NW1 2BE UK T +44 (0)20 7611 8722 E library@wellcomecollection.org https://wellcomecollection.org