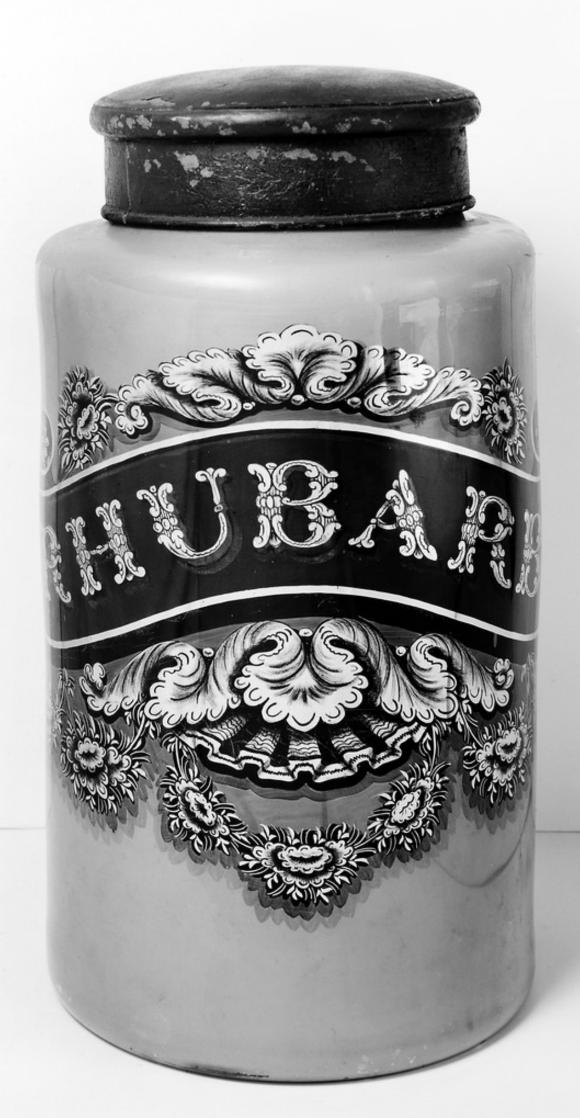

## M0006414: Pharmacy "specie" jar

## **Publication/Creation**

13 October 1939

## **Persistent URL**

https://wellcomecollection.org/works/ta8rttcb

## License and attribution

Wellcome Library; GB.

You have permission to make copies of this work under a Creative Commons, Attribution license.

This licence permits unrestricted use, distribution, and reproduction in any medium, provided the original author and source are credited. See the Legal Code for further information.

Image source should be attributed as specified in the full catalogue record. If no source is given the image should be attributed to Wellcome Collection.