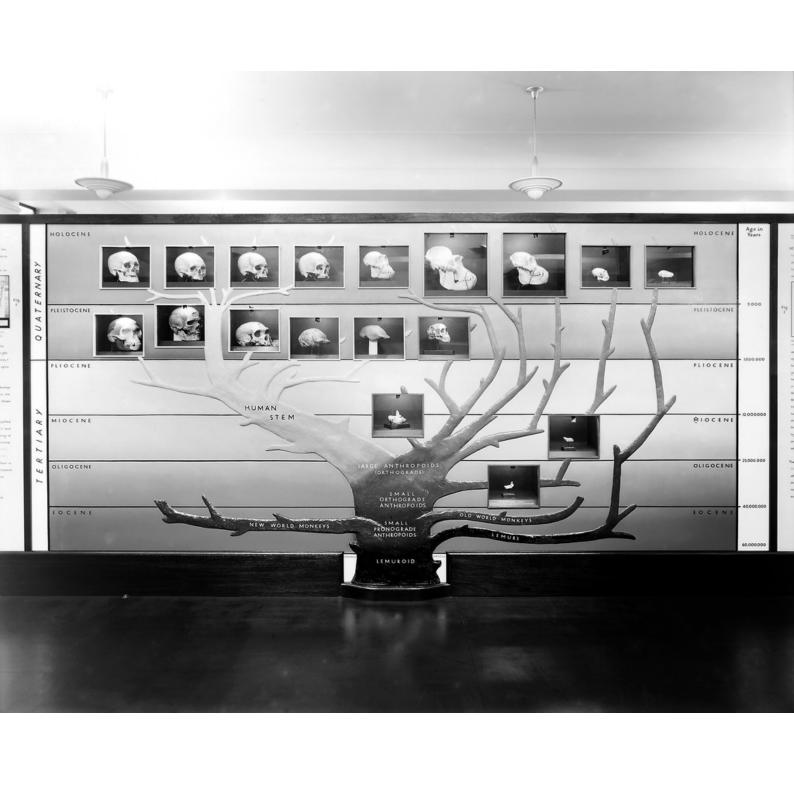

## M0006382: Wellcome Historical Medical Museum display: the evolution of the primates, central section