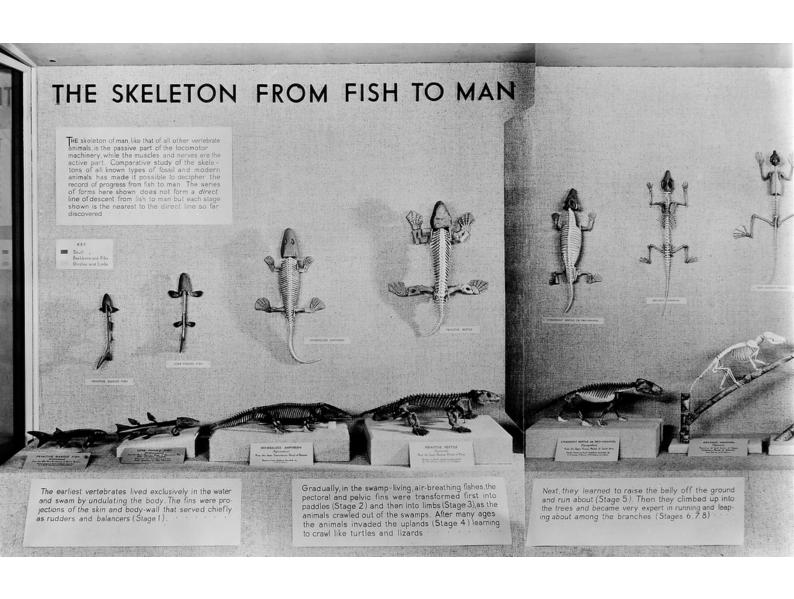

## M0006505: "Skeleton from Fish to Man", display from the American Museum of Natural History, left panel

## **Publication/Creation**

18 January 1940

## **Persistent URL**

https://wellcomecollection.org/works/trhcg3cv

## License and attribution

Wellcome Library; GB.

Conditions of use: it is possible this item is protected by copyright and/or related rights. You are free to use this item in any way that is permitted by the copyright and related rights legislation that applies to your use. For other uses you need to obtain permission from the rights-holder(s).



Wellcome Collection 183 Euston Road London NW1 2BE UK T +44 (0)20 7611 8722 E library@wellcomecollection.org https://wellcomecollection.org