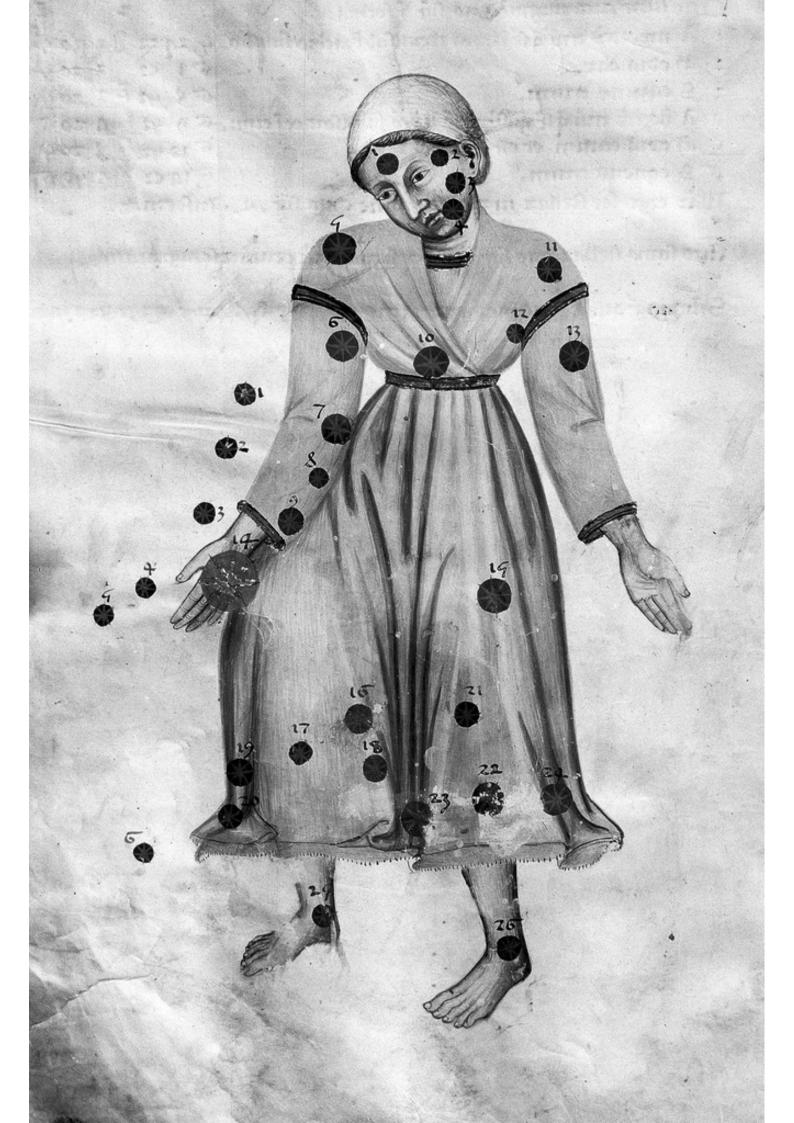

## M0007136: Manuscript illustration of Virgo constellation

## **Publication/Creation**

30 July 1940

## **Persistent URL**

https://wellcomecollection.org/works/ua7wsfn9

## License and attribution

Wellcome Library; GB.

This work has been identified as being free of known restrictions under copyright law, including all related and neighbouring rights and is being made available under the Creative Commons, Public Domain Mark.

You can copy, modify, distribute and perform the work, even for commercial purposes, without asking permission.



Wellcome Collection 183 Euston Road London NW1 2BE UK T +44 (0)20 7611 8722 E library@wellcomecollection.org https://wellcomecollection.org