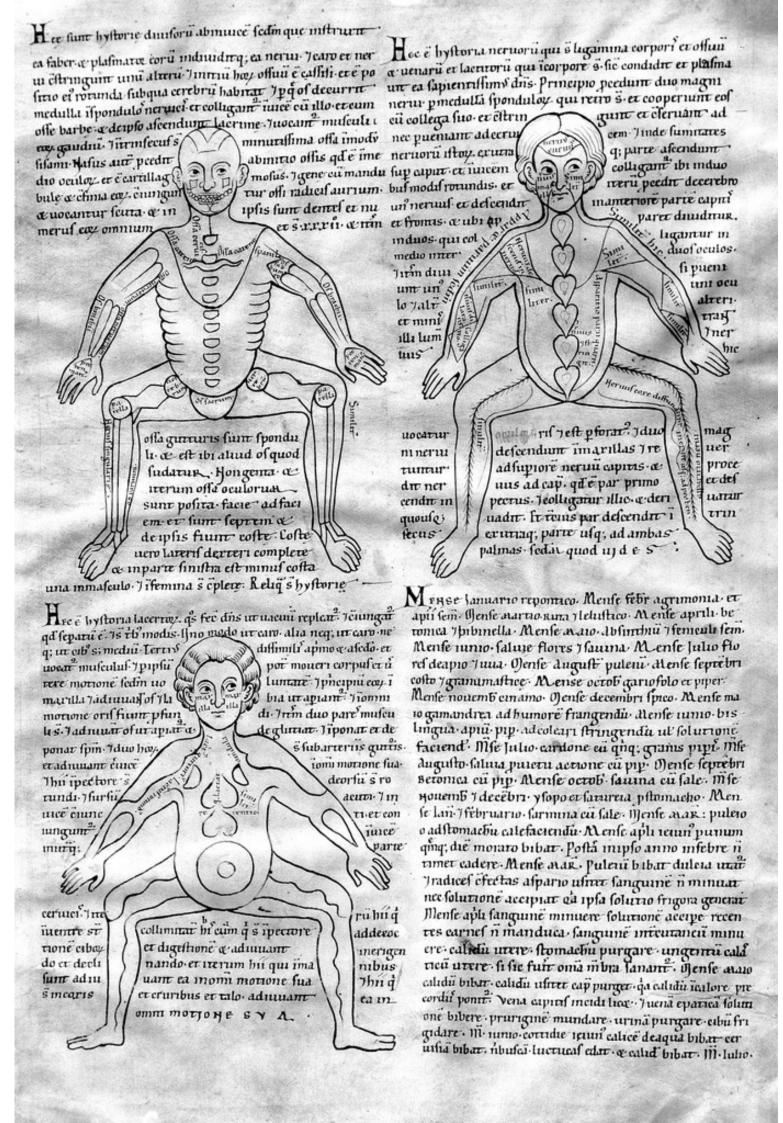

## M0007121: Page from an anatomical manuscript with three illustrations of the human body