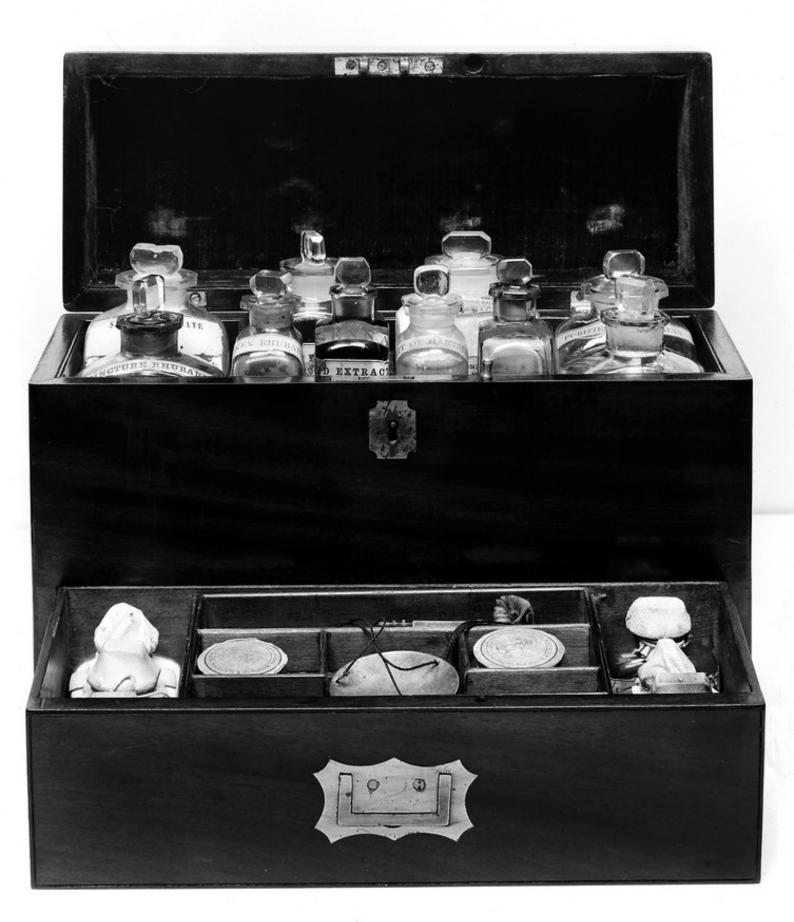

## M0006639: Medicine chest with open lid

## **Publication/Creation**

11 March 1940

## **Persistent URL**

https://wellcomecollection.org/works/d4kdx5nd

## License and attribution

Wellcome Library; GB.

You have permission to make copies of this work under a Creative Commons, Attribution license.

This licence permits unrestricted use, distribution, and reproduction in any medium, provided the original author and source are credited. See the Legal Code for further information.

Image source should be attributed as specified in the full catalogue record. If no source is given the image should be attributed to Wellcome Collection.