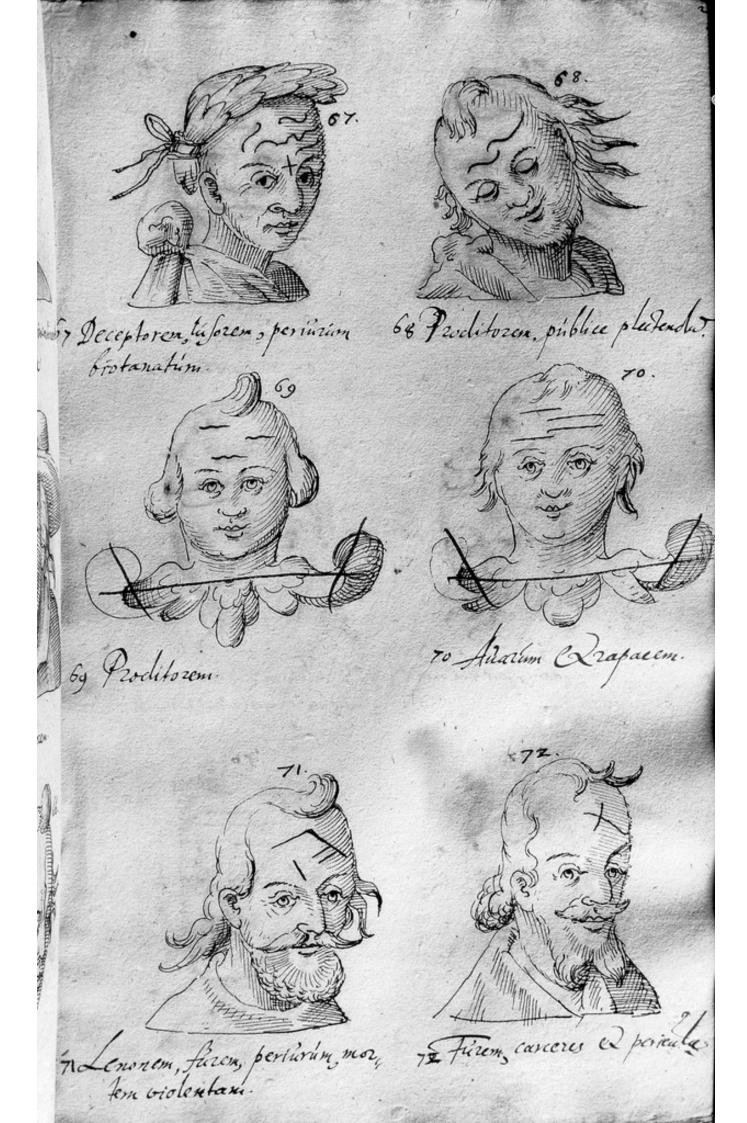

## M0007220: Manuscript illustration depicting metoposcopy

## **Publication/Creation**

6 September 1940

## **Persistent URL**

https://wellcomecollection.org/works/pxeajnm8

## License and attribution

Wellcome Library; GB.

This work has been identified as being free of known restrictions under copyright law, including all related and neighbouring rights and is being made available under the Creative Commons, Public Domain Mark.

You can copy, modify, distribute and perform the work, even for commercial purposes, without asking permission.



Wellcome Collection 183 Euston Road London NW1 2BE UK T +44 (0)20 7611 8722 E library@wellcomecollection.org https://wellcomecollection.org