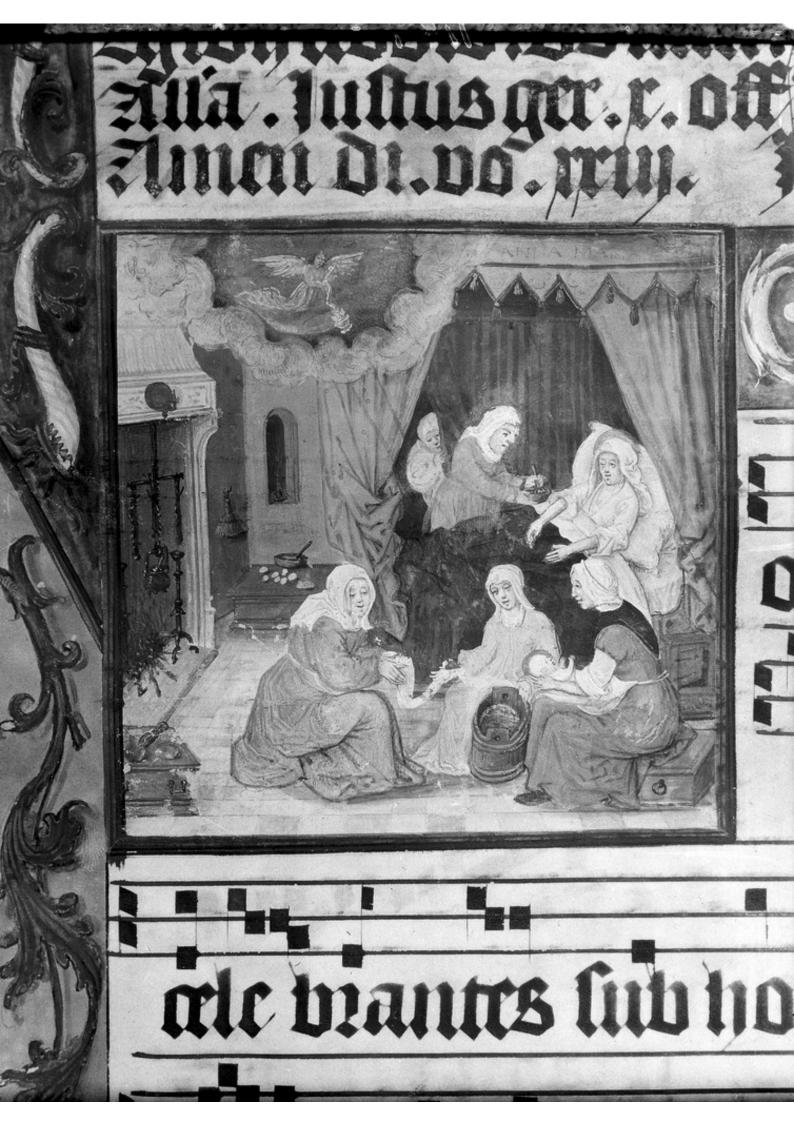

## M0007187: Manuscript illustration of a childbirth scene, c. 15th centruy

## **Publication/Creation**

30 July 1940

## **Persistent URL**

https://wellcomecollection.org/works/vrxzr64q

## License and attribution

Wellcome Library; GB.

This work has been identified as being free of known restrictions under copyright law, including all related and neighbouring rights and is being made available under the Creative Commons, Public Domain Mark.

You can copy, modify, distribute and perform the work, even for commercial purposes, without asking permission.



Wellcome Collection 183 Euston Road London NW1 2BE UK T +44 (0)20 7611 8722 E library@wellcomecollection.org https://wellcomecollection.org