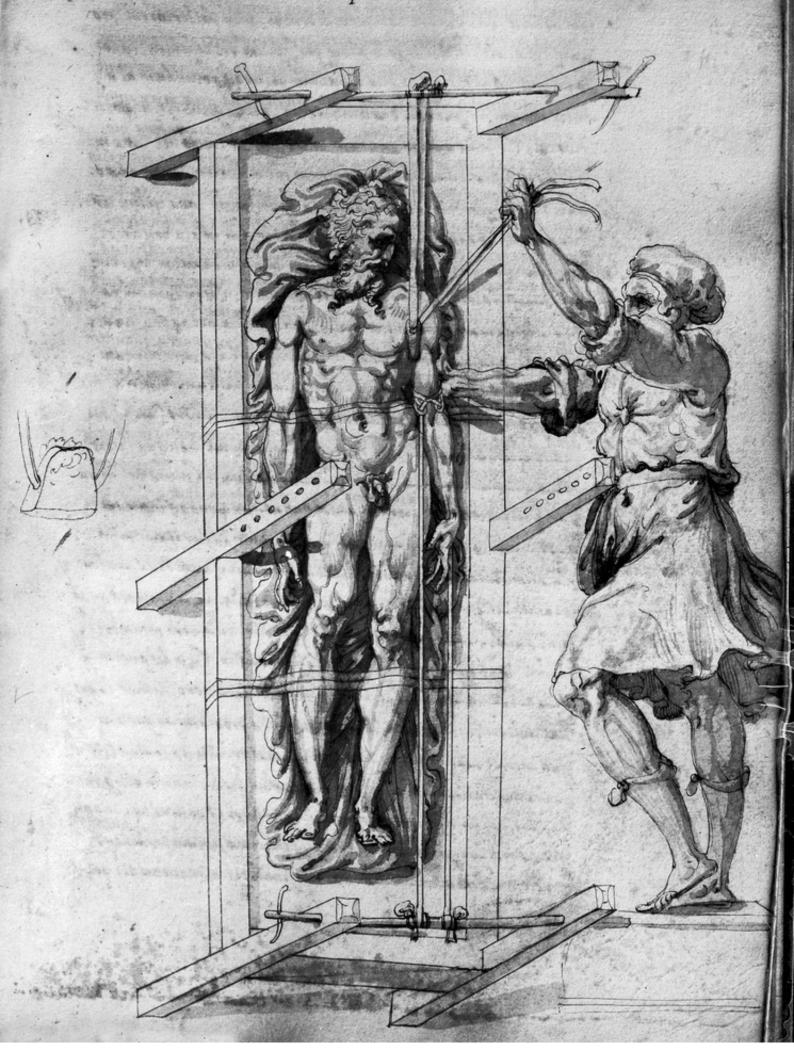

## M0007177: Manuscript illustration of a patient being treated for a dislocated arm