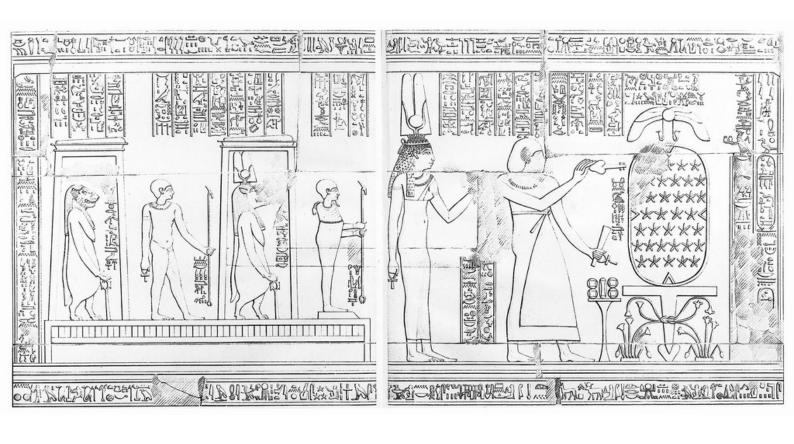

## M0006421: Amenophi, Hathor and various Goddesses

## **Publication/Creation**

21 October 1939

## **Persistent URL**

https://wellcomecollection.org/works/f2fyhgsz

## License and attribution

Wellcome Library; GB.

Conditions of use: it is possible this item is protected by copyright and/or related rights. You are free to use this item in any way that is permitted by the copyright and related rights legislation that applies to your use. For other uses you need to obtain permission from the rights-holder(s).



Wellcome Collection 183 Euston Road London NW1 2BE UK T +44 (0)20 7611 8722 E library@wellcomecollection.org https://wellcomecollection.org