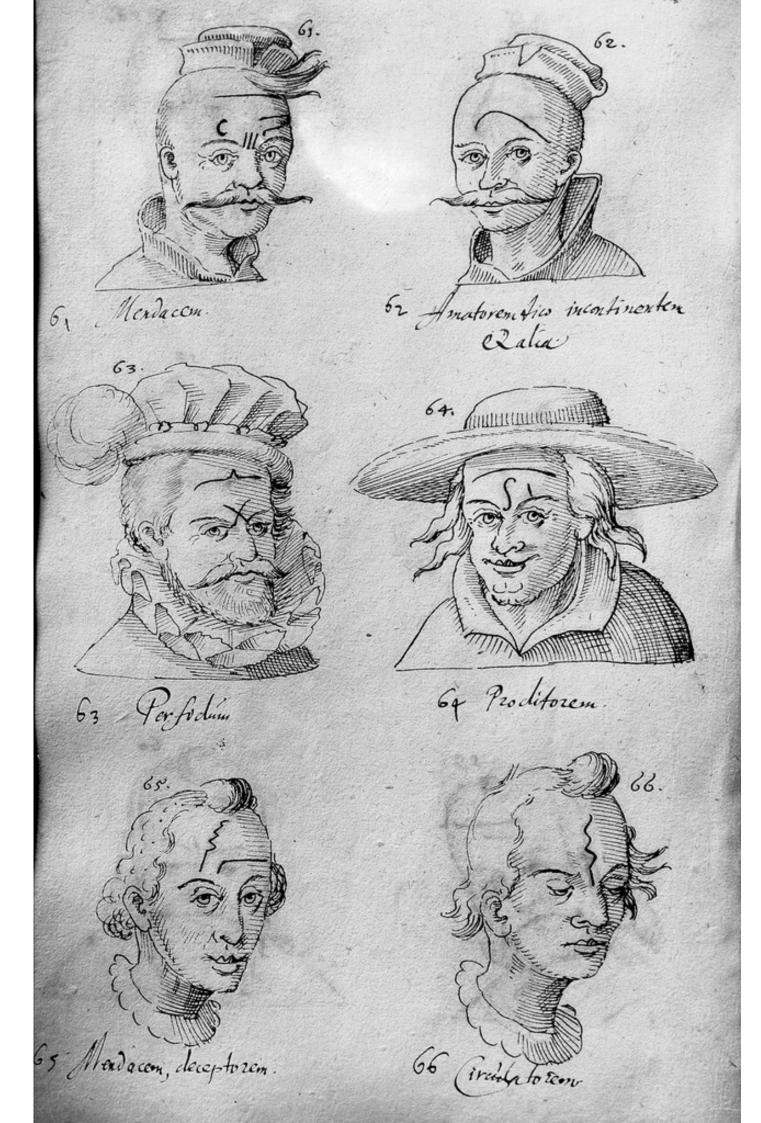

## M0007219: Manuscript illustration depicting metoposcopy

## **Publication/Creation**

6 September 1940

## **Persistent URL**

https://wellcomecollection.org/works/y6f9zwkz

## License and attribution

Wellcome Library; GB.

This work has been identified as being free of known restrictions under copyright law, including all related and neighbouring rights and is being made available under the Creative Commons, Public Domain Mark.

You can copy, modify, distribute and perform the work, even for commercial purposes, without asking permission.



Wellcome Collection 183 Euston Road London NW1 2BE UK T +44 (0)20 7611 8722 E library@wellcomecollection.org https://wellcomecollection.org