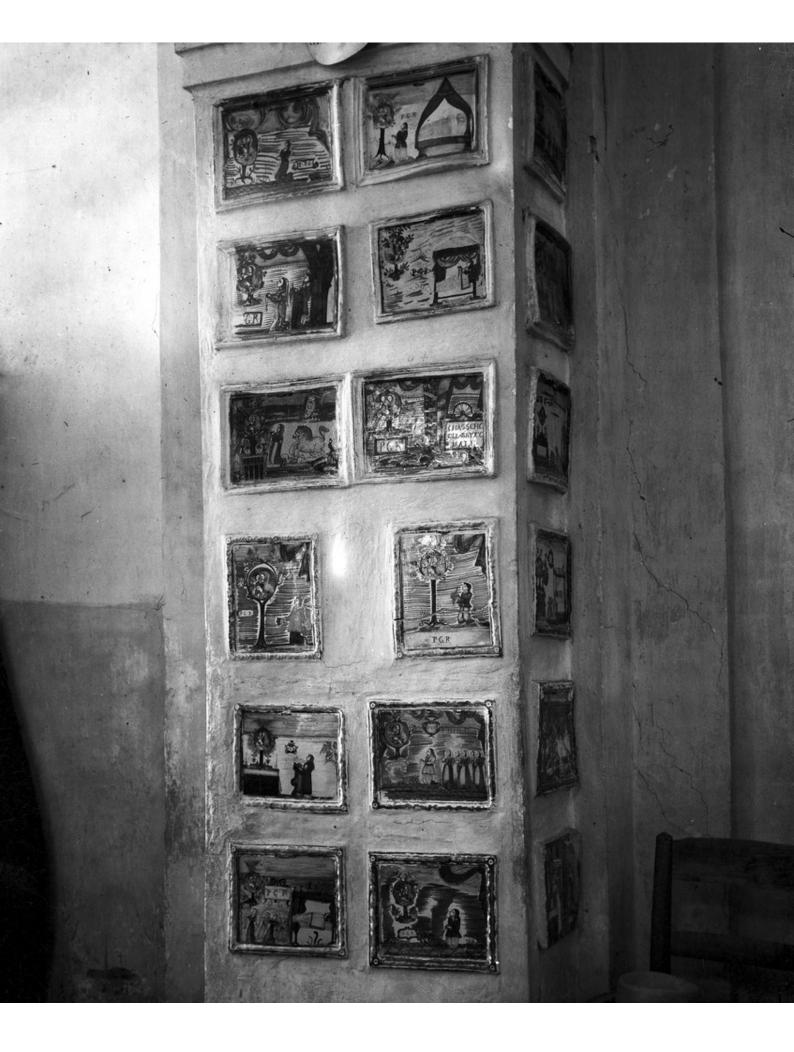

## M0007212: View of interior arch and pillar showing votive tablets in the Santuario della Madonna dei Bagni, Deruta